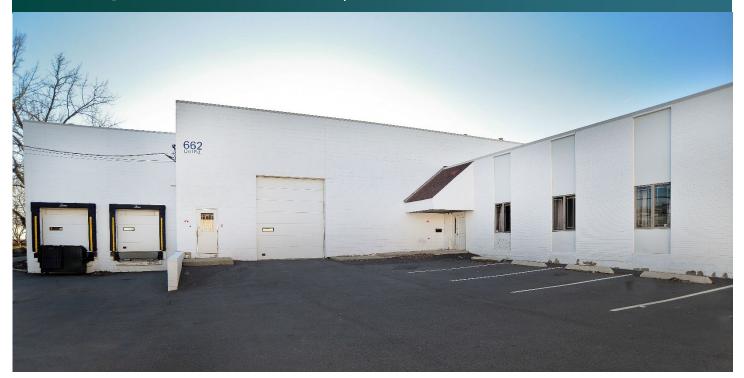

# 9,478 SF

Industrial Space For Lease

# Prologis Meadowlands | 662 Dell Road

662 Dell Road Carlstadt, NJ 07072 USA

Scan the QR code for more info!

#### **FACILITY**

- 9,478 SF available space
- 1,108 SF office
- 21' clear height
- 32' 9" x 49' column spacing
- 2 dock doors
- 1 drive-in door
- 15 car parking spaces
- 180 amps, 3 phase, 208/120 volt electrical service
- LED motion sensor lighting