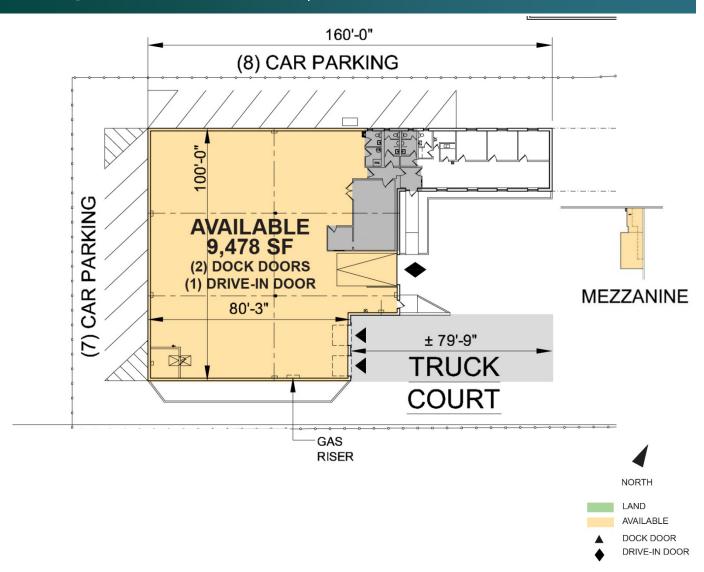

#### **FACILITY**

- 9,478 SF available space
- 1,108 SF office
- 21' clear height
- 32' 9" x 49' column spacing
- 2 dock doors
- 1 drive-in door
- 15 car parking spaces
- 180 amps, 3 phase, 208/120 volt electrical service
- LED motion sensor lighting