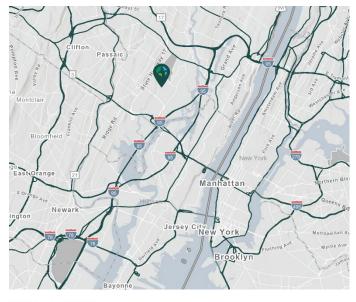

### **LOCATION**

- Immediate access to NJ Turnpike Exit 16W, Interstate 80, Route 17, Route 3, and Route 46
- ± 5 miles to Lincoln Tunnel
- ± 15 miles from Port Newark-Elizabeth and Newark Liberty International Airport