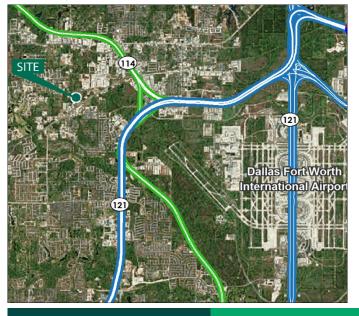

### **LOCATION**

- Close proximity to DFW International Airport
- Easy access to Hwy 114, 121 and 360