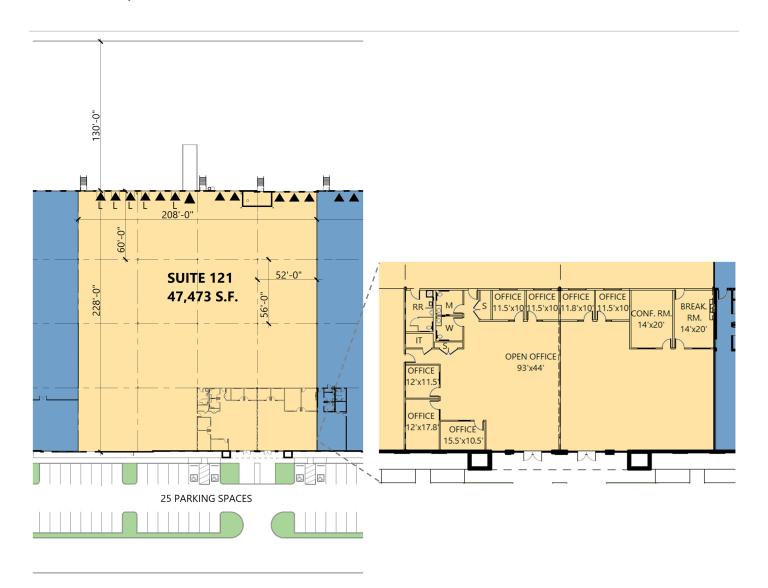

# 47,473 SF

### **FACILITY**

- 47,473 sf available
- 5,408 sf spec office
- 29' clear height
- 52' x 56' typical bay spacing
- 11 dock high doors, 5 with levelers
- 1 dock door with ramp
- ESFR sprinkler system

### **ADVANTAGES AND AMENITIES**

• 25 auto parking spaces