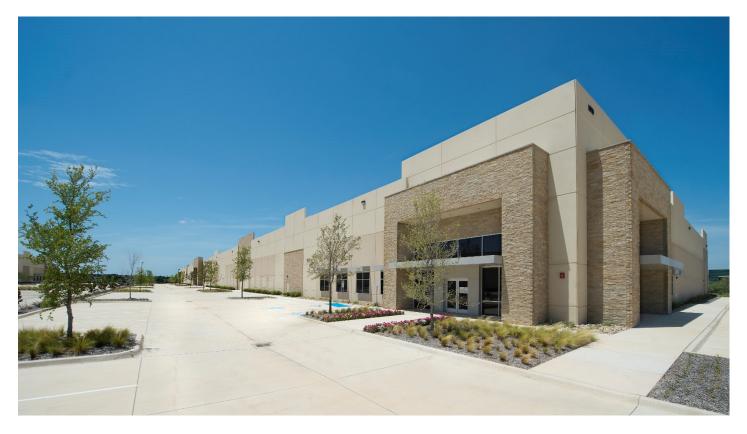

## Prologis Heritage Business Park

1070 S. Kimball Avenue, Suite 121 Southlake, TX 76092 USA

### **FACILITY**

- 47,473 sf available
- 5,408 sf spec office
- 29' clear height
- 52' x 56' typical bay spacing
- 11 dock high doors, 5 with levelers
- 1 dock door with ramp
- ESFR sprinkler system