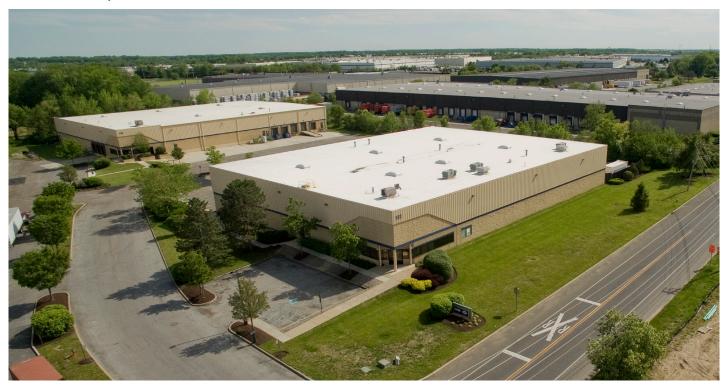

## Prologis Park Pureland

522 Pedricktown Road Swedesboro, NJ 08085 USA

### **FACILITY**

- 32,724 SF available
- 2,596 SF office
- 24' clear height
- 40' x 40' column spacing
- 5 dock doors
- 2 drive-in doors
- 28 car parking spaces
- Power: 400 amps, 3 phase, 480/277 volt
- Sprinkler accommodates class 1-4 commodities to 21'-22' height
- · LED Lighting