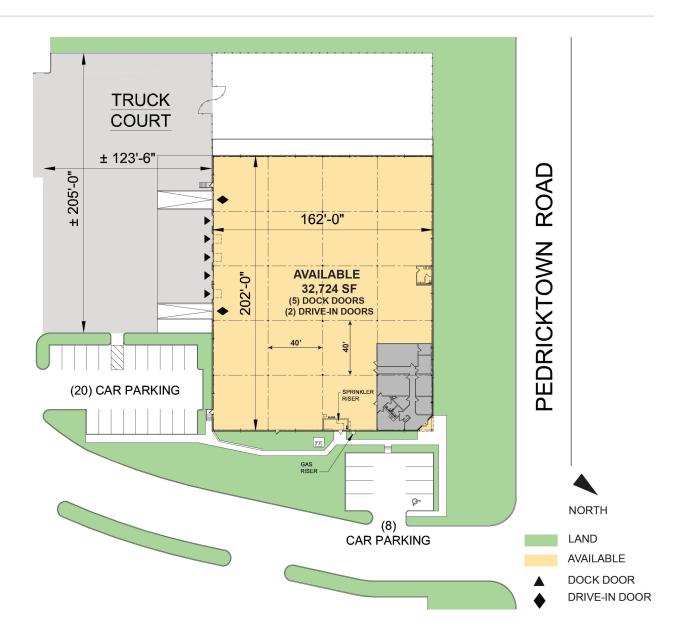

## 32,724 SF

### **FACILITY**

- 32,724 SF available
- 2,596 SF office
- 24' clear height
- 40' x 40' column spacing
- 5 dock doors
- 2 drive-in doors
- 28 car parking spaces
- Power: 400 amps, 3 phase, 480/277 volt
- Sprinkler accommodates class 1-4 commodities to 21'-22' height
- · LED Lighting