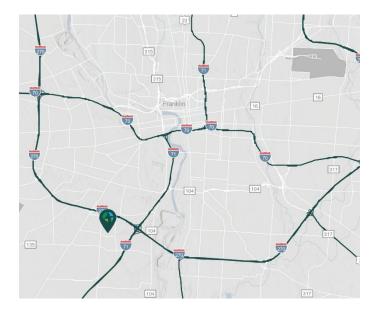

#### LOCATION:

- Suite F available for lease in Grove City, OH
- Convenient access to major highways and industrial destinations:
  - o ±9 Mi from Downtown Columbus
  - o ±2.5 Mi to the I-270/I-70 Split
  - o ±12.3 Mi from Rickenbacker Int'l Airport
  - o ±15.4 Mi to John Glenn Int'l Airport