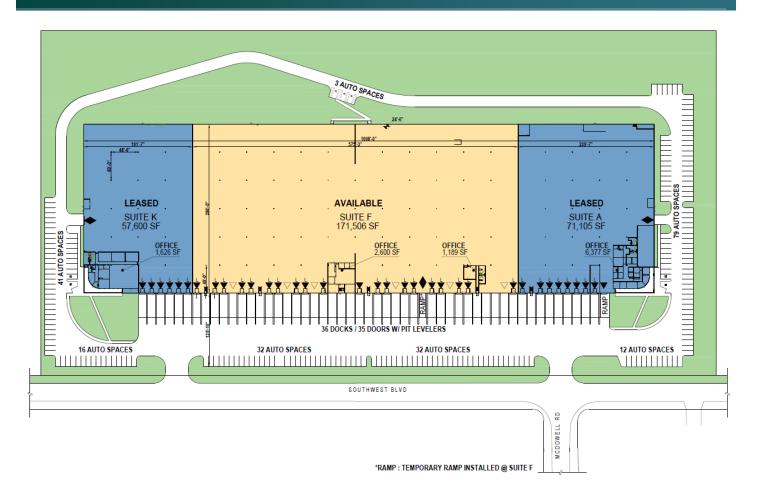

#### **BUILDING INFORMATION:**

- Available Space: ±171,506 SF (Middle Space)
- Total Building Size: ±300,211 SF
- Site Size: ±15.58 AC lot
- Year Built/Reno: 1993/2005
- Column Spacing: 48'W x 50'D
- Sprinkler System: Wet
- Docks: 19 Docks (18 with levelers). Expandable to 24 Docks.
- Drive-ins: 1
- Office Space: ±2,600 SF / ±1,189 SF
- Car Parking: ±64 cars