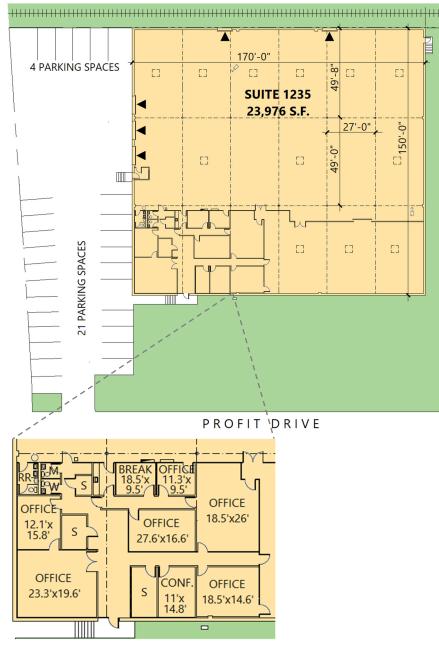

### FACILITY

- 23,976 sf available
- 5,738 sf office
- 18' clear height
- 27' x 49' column spacing
- 3 (10' x 10') overhead dock doors
- 2 (8' x 10') rail doors