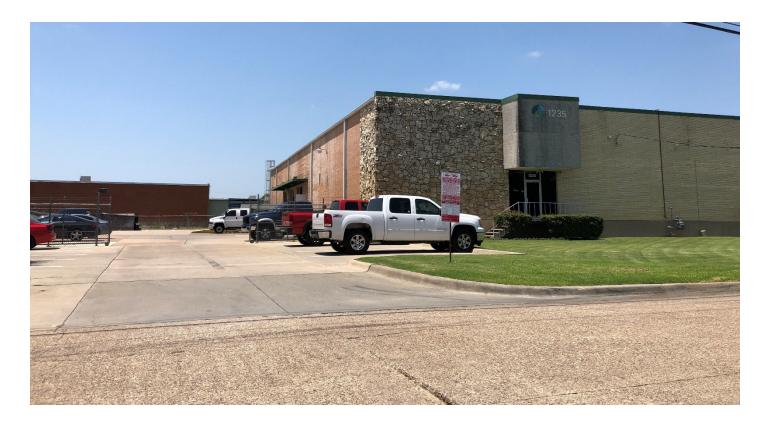

### ADVANTAGES AND AMENITIES

- Secured truck court
- Stand alone building
- 3,090 sf of HVAC warehouse