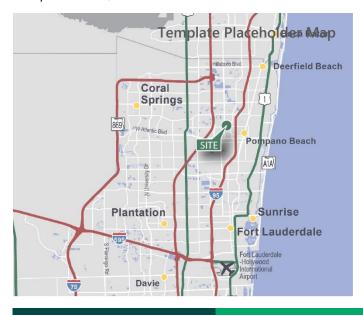

#### **LOCATION**

- Easy access to Interstate 95 and the Florida Turnpike
- Directly off the Florida Turnpike between W. Copans Road and Blount Road