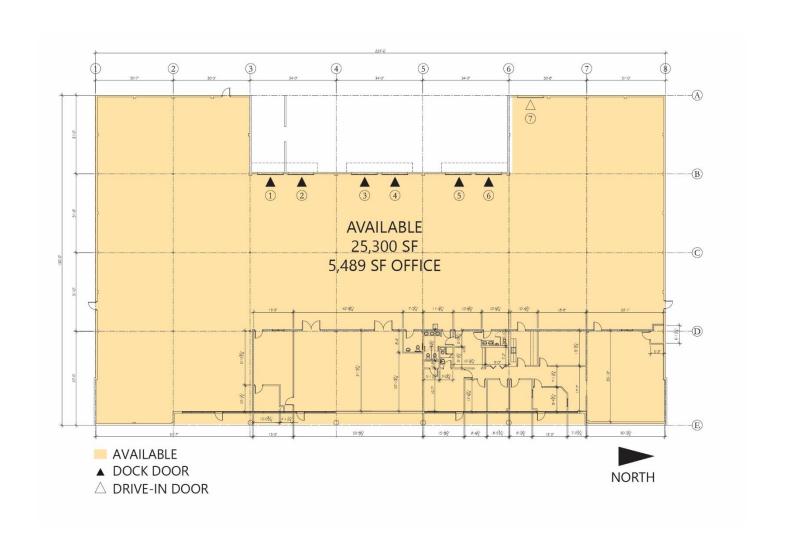

#### **FACILITY**

- 25,300 total building size
- Full building available
- 5,489 SF office
- 6 dock high doors
- 1 drive-in door
- 18' clear ceiling height
- 30' x 34' typical column spacing
- ESFR sprinkler system