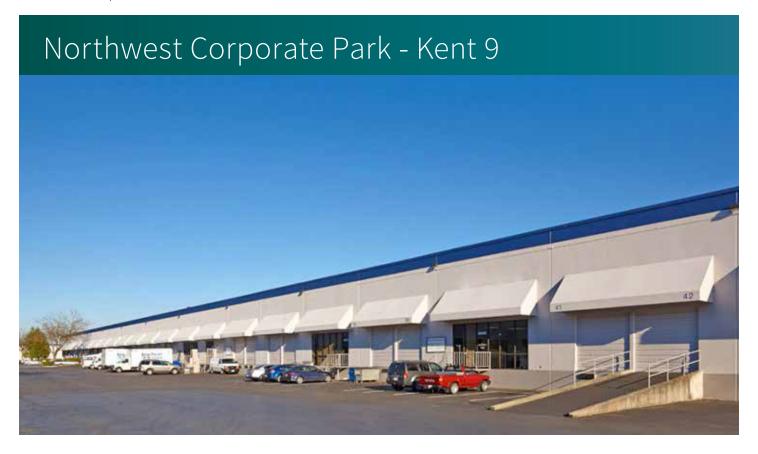

# 7,800 SF

Industrial Space For Lease





### 20218 87th Ave S Kent, WA 98031 USA



### **LOCATION**

- 50-yard line location
- Great access to Hwy 167, I-5, and I-405

### **FACILITY**

- 7,800 SF total
- 1,000 SF office
- 2 DH doors
- Rail served
- · 24' clear height
- · Available Now







## Northwest Corporate Park - Kent 9





### **KBC Advisors**

Matt Wood, SIOR matt.wood@kbcadvisors.com ph +1 206 741 1030 cell +1 206 595 6814 5628 Airport Way S Suite 238 Seattle, WA 98108 USA

### **KBC Advisors**

Hans Vieser hans.vieser@kbcadvisors.com ph +1 206 741 1030 cell +1 425 765 7926 5628 Airport Way S Suite 238 Seattle, WA 98108 USA

### Prologis

Kimberley Nemethy knemethy@prologis.com ph +1 206 414 7616 cell +1 253 508 1737 5900 Airport Way South Suite 300 Seattle, WA 98108 USA