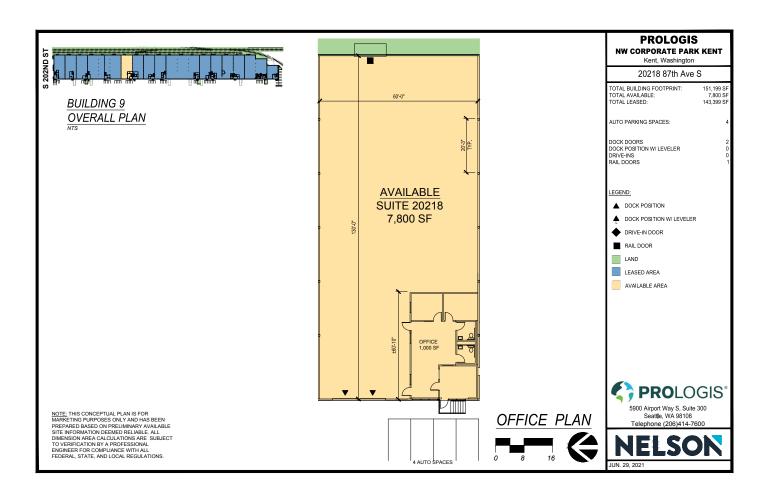

# 7,800 SF

Industrial Space For Lease

### **FACILITY**

- 7,800 SF total
- 1,000 SF office
- 2 DH doors
- Rail served
- · 24' clear height
- · Available Now