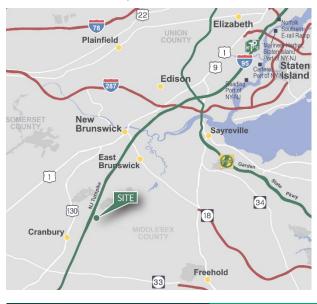

### LOCATION

- Immediate access to Route 130 and NJ Turnpike Exit 8A
- ± 35 miles from Newark Liberty International Airport and Port Newark-Elizabeth
- ± 50 miles from New York City and Philadelphia