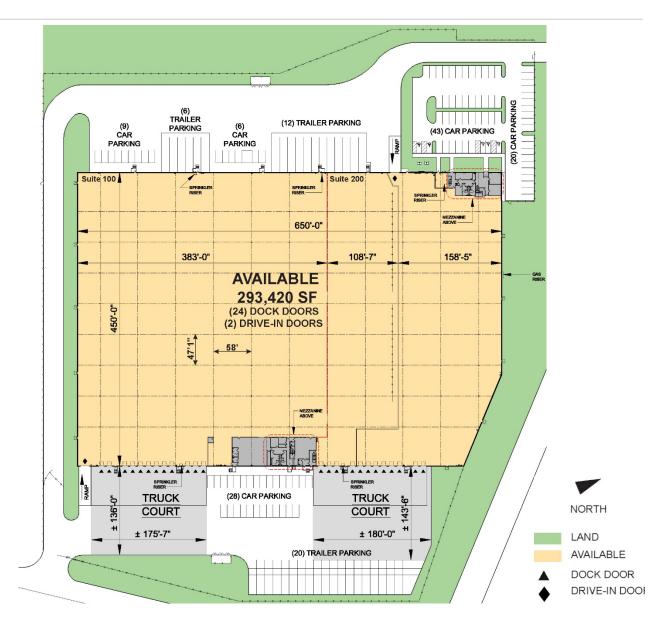

### FACILITY

- 293,420 SF total building size
- 293,420 SF available space
- 8,722 SF office plus 6,263 SF mezzanine
- 278,435 SF warehouse
- 36' clear height
- 47' x 58' column spacing
- 24 dock doors
- 2 drive-in doors
- 106 car parking spaces
- 38 trailer parking spaces