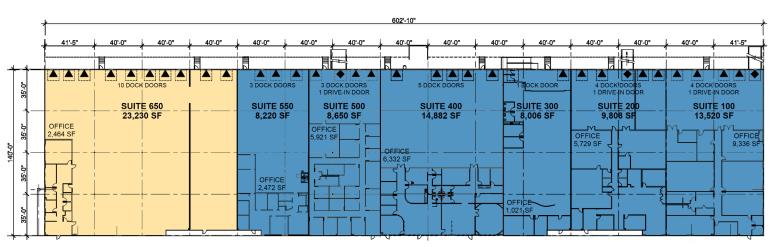

## **FACILITY**

- 86,316 SF building
- Rear loading
- 24' clear height
- 140' building depth
- 35' x 40' column spacing (typical)
- 100' shared truck court
- 1.69 / 1,000 SF parking

### **SUITE 650**

- 23,230 SF available
- 2,464 SF of office
- 10 dock doors
- LED lighting in the office and warehouse
- Available Q4 2023

Your single-source service for efficient move-in and operations: prologisessentials.com

#### 7022 TPC DRIVE

LEGEND

AVAILABLE

LEASED

DOCK DOOR

DRIVE-IN DOOR