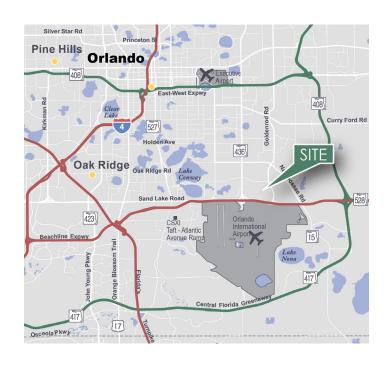

### **LOCATION**

• Easy access to State Road 417 (SR 417) and the Beachline Expressway (SR 528)