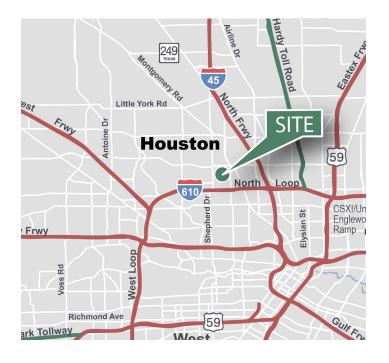

#### **LOCATION**

- Excellent freeway access including 0.5 miles to Loop 610 and 1.7 miles to I-45
- Master planned industrial park
- Located in the heart of Garden Oaks just outside the inner loop