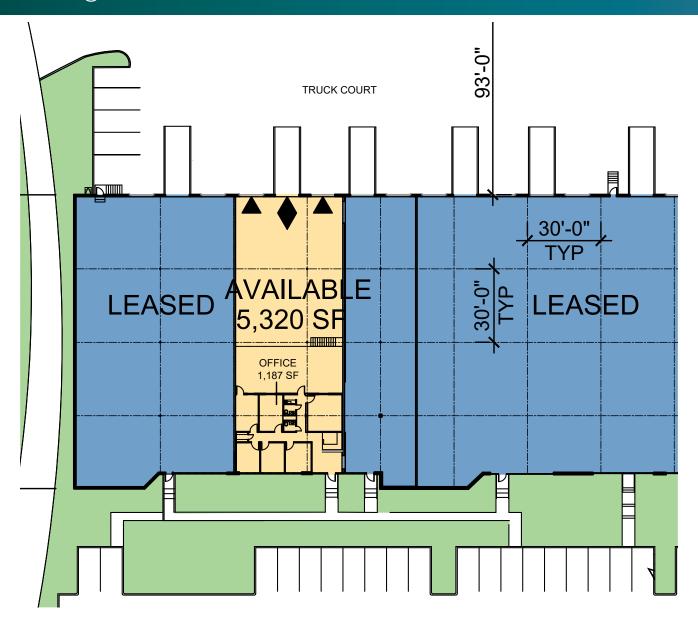

## **FACILITY**

- 5.320 SF available
- 1,187 SF of office
- 16' clear height
- 2 dock high doors / 1 drive-in door
- 30' x 30' column spacing
- 100 amps of power

#### **ADVANTAGES AND AMENITIES**

- · Rear-load building
- Fully sprinklered
- 93' truck court depth

Industrial Space For Lease