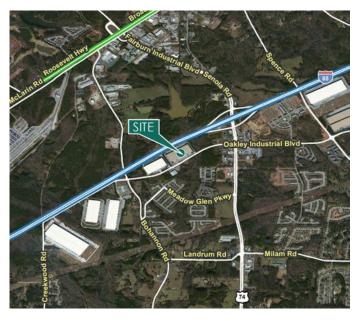

#### **LOCATION**

Conveniently located:

- 0.5 miles to Interstate 85, exit at Highway 74
- 1.8 miles from the CSX Intermodal Facility
- 6.5 miles outside of I-285
- 11.7 miles to Hartsfield-Jackson Atlanta International Airport