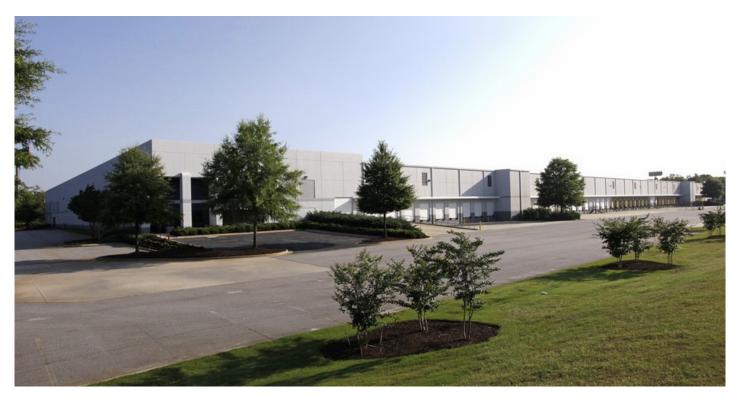

# 301,152 SF

### **Industrial Space For Lease**

## Prologis Southcreek 1200

1200 Oakley Industrial Blvd, Suite A Fairburn, GA 30213 USA

#### **FACILITY**

- · Cross-dock distribution center
- 297,030 SF warehouse
- 4,122 SF office
- 32' 8" minimum clear height
- ESFR sprinkler system
- · 81 dock doors
- 164 car parks
- 40'x42' column spacing
- Power: 2400 Amps, 480/277 V
- HVLS fans
- · New LED Lighting