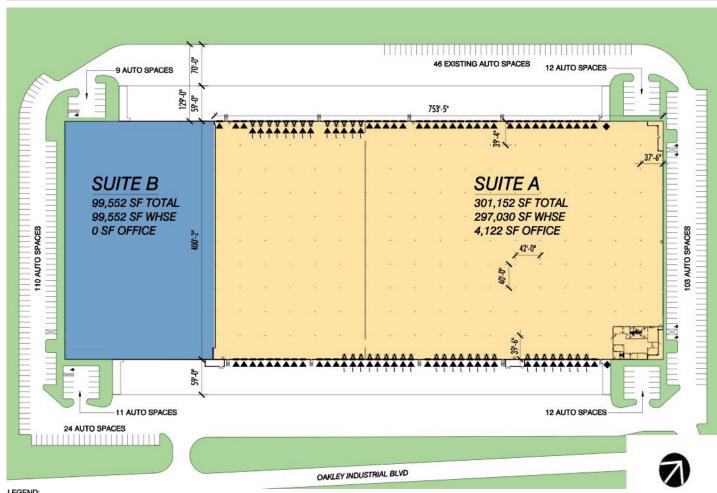

#### **FACILITY**

- · Cross-dock distribution center
- 297,030 SF warehouse
- 4,122 SF office
- 32' 8" minimum clear height
- ESFR sprinkler system
- · 81 dock doors
- 164 car parks
- 40'x42' column spacing
- Power: 2400 Amps, 480/277 V
- HVLS fans
- · New LED Lighting

#### LEGEND:

- DOCK DOOR
- ▲ DOCK DOOR W/LEVELER
- ◆ DRIVE-IN DOOR
- LEASED AREA
- VACANT AREA