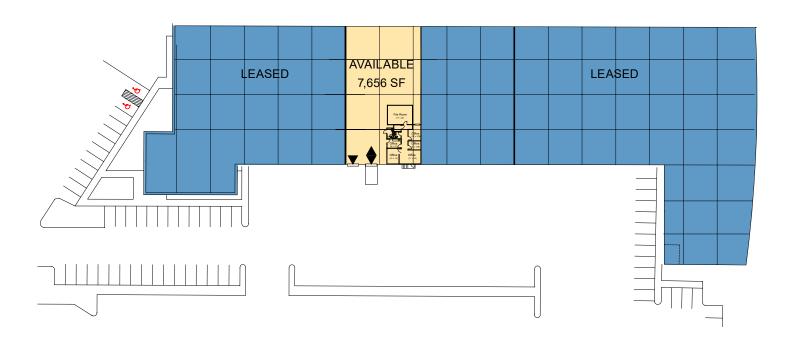

# 7,656 SF

Industrial Space For Lease

8205 Kempwood Drive Houston, TX 77055 USA

## **FACILITY**

- 7,656 SF available
- 2,213 SF of office
- 22' clear height
- 1 dock high door / 1 drive-in ramp
- 30' x 31' column spacing