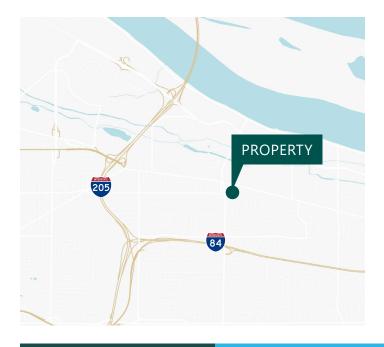

## **LOCATION**

- Centralized location with immediate access to NE Airport Way, I-84, I-205 and PDX International Airport
- Corner location with exposure on and access from both NE 122nd Ave and NE Sandy Blvd
- Immediate access 1.0 miles north of both an east and west onramp to I-84 allowing unparalleled access to transportation routes
- 4.4 miles to PDX International Airport