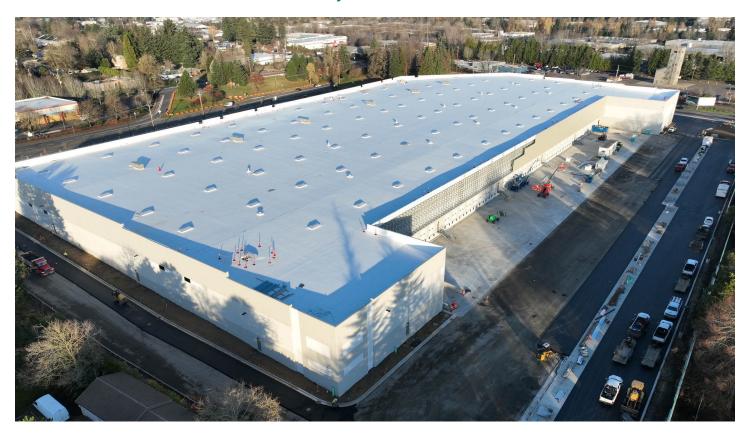

# 259,835 SF

# Under Construction- Q1 2025 delivery

#### **FACILITY**

- 259,835 SF shell with BTS office space
- 13.75 acre site
- 36' clear height
- 56' x 50' column spacing
- Dock Doors: 36
- Grade Doors: 2
- · LED Lighting
- Build-to-Suit Opportunity Flexible design
- Insulated roof