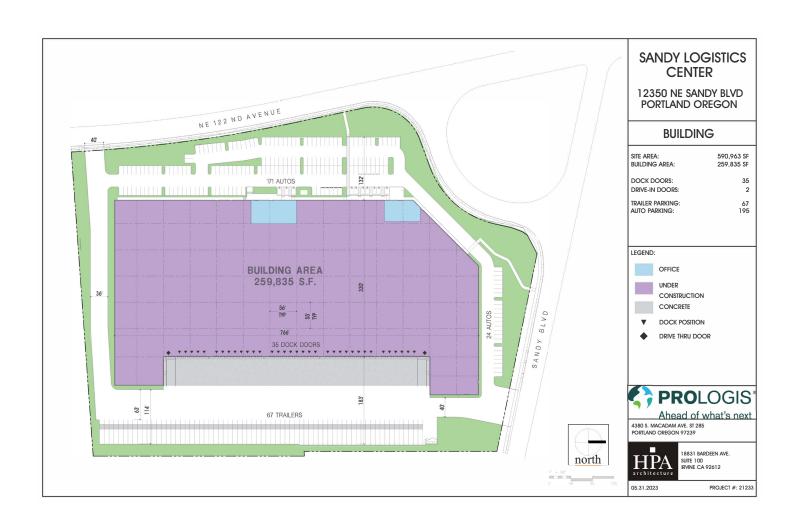

#### **FACILITY**

- 259,835 SF shell with BTS office space
- 13.75 acre site
- 36' clear height
- 56' x 50' column spacing
- Dock Doors: 36
- Grade Doors: 2
- · LED Lighting
- Build-to-Suit Opportunity Flexible design
- Insulated roof

### **ADVANTAGES AND AMENITIES**

- Free-standing building with excellent access and exposure
- 67 surplus trailer parking stalls
- 195 auto stalls
- Call for rates