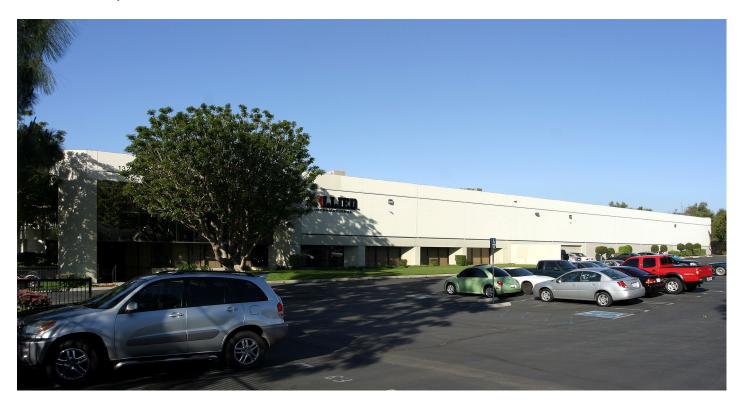

### Prologis Sylmar Distribution Center 1

13207 Bradley Avenue Sylmar, CA 91342

#### **FACILITY**

- 134,791 SF
- 82,500 SF Available
- 15,000 SF of Office Space, Which can be Modified
- 24' Minimum Clear Height
- Eight (8) Dock High Loading Positions
- Four (4) Oversized Loading Doors Each Measuring 21' x 12'
- 800 Amps, 277/480 Volt, 3 Phase, 4 Wire power
- 1.57 / 1,000 Parking Ratio (129 Parking Stalls / to beVerified)
- Fenced and Gated Parking Lot