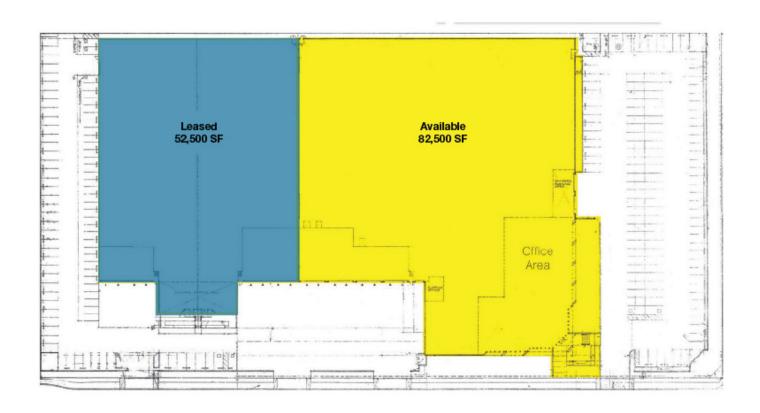

## 82,500 SF

#### **FACILITY**

- 134,791 SF
- 82,500 SF Available
- 15,000 SF of Office Space, Which can be Modified
- 24' Minimum Clear Height
- Eight (8) Dock High Loading Positions
- Four (4) Oversized Loading Doors Each Measuring 21' x 12'
- 800 Amps, 277/480 Volt, 3 Phase, 4 Wire power
- 1.57 / 1,000 Parking Ratio (129 Parking Stalls / to beVerified)
- Fenced and Gated Parking Lot