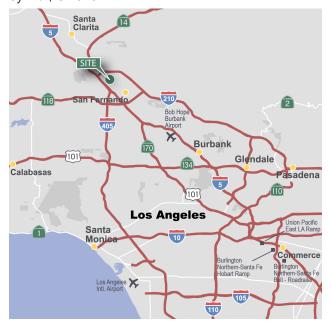

### **LOCATION**

- Immediate access to Interstate 5
- Nearby connections to the 405, 210 and 118 Freeways