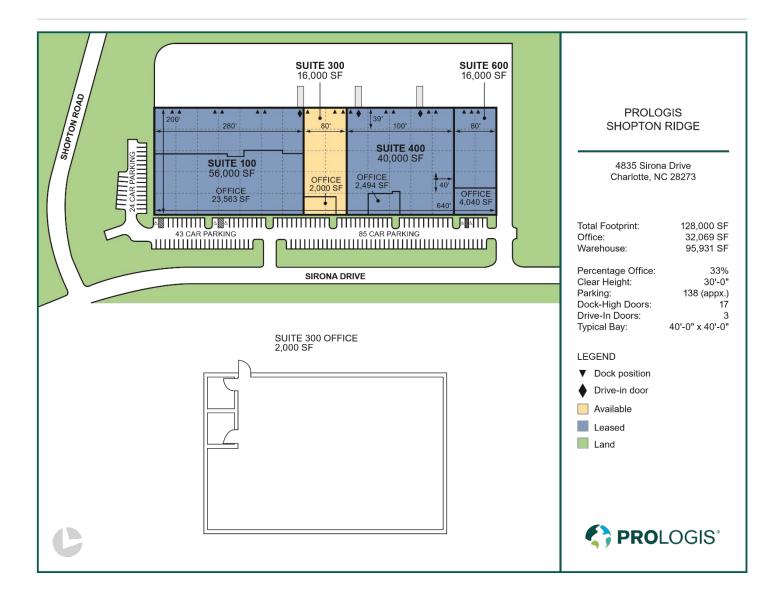

## Prologis Shopton Ridge Park

4835 Sirona Drive, Suite 300 Charlotte, NC 28273 USA

### FACILITY

- 16,000 SF available
- 2,000 SF office
- 30' clear height
- 3 dock doors (9' x 10')
- 40' x 40' column spacing
- 200 amps, 480/277 volt, 3 phase power
- ESFR sprinkler system
- 200' building depth
- Rear load building