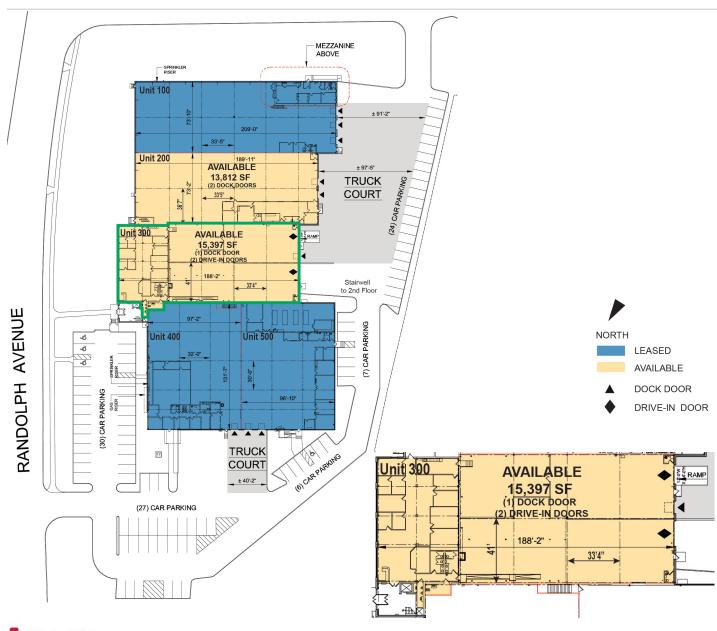

# 15,397 SF

### **FACILITY**

- 79,102 SF total building size
- 15,397 SF available space
- 4,341 SF office
- 1,920 SF air conditioned space
- 11' and 22' clear height
- 33'4" x 41' column spacing
- 1 dock door
- 2 drive-in doors
- Wet sprinkler system (density: 0.296/2,000 SF)
- LED lighting