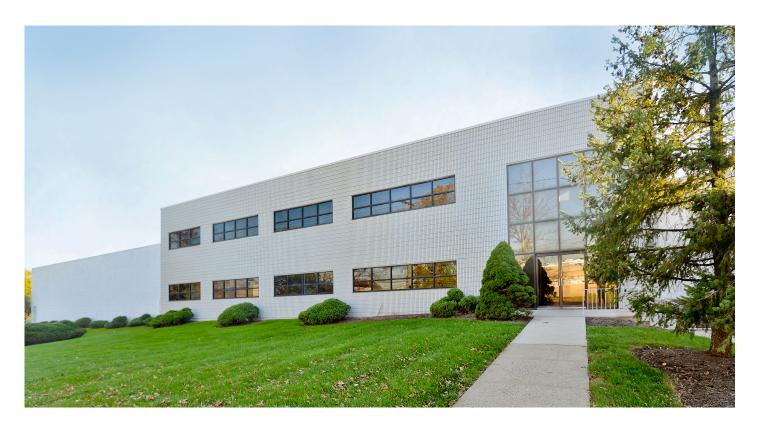

# **Prologis Ports Carteret**

## 2323 Randolph Avenue Avenel, NJ 07001 USA

### **FACILITY**

- 79,102 SF total building size
- 15,397 SF available space
- 4,341 SF office
- 1,920 SF air conditioned space
- 11' and 22' clear height
- 33'4" x 41' column spacing
- 1 dock door
- 2 drive-in doors
- Wet sprinkler system (density: 0.296/2,000 SF)
- LED lighting