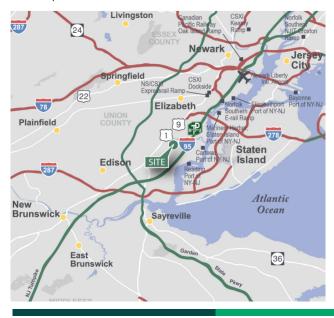

#### LOCATION

- Strategically located at the crossroads of New Jersey Turnpike Exit 12, Route 440, Goethals Bridge, Route 1&9, Garden State Parkway, and Interstate 278
- ± 10 miles from Newark Liberty International Airport
- ± 15 miles from Port Newark-Elizabeth
- ± 20 miles to New York City via Holland Tunnel and Verrazzano-Narrows Bridge