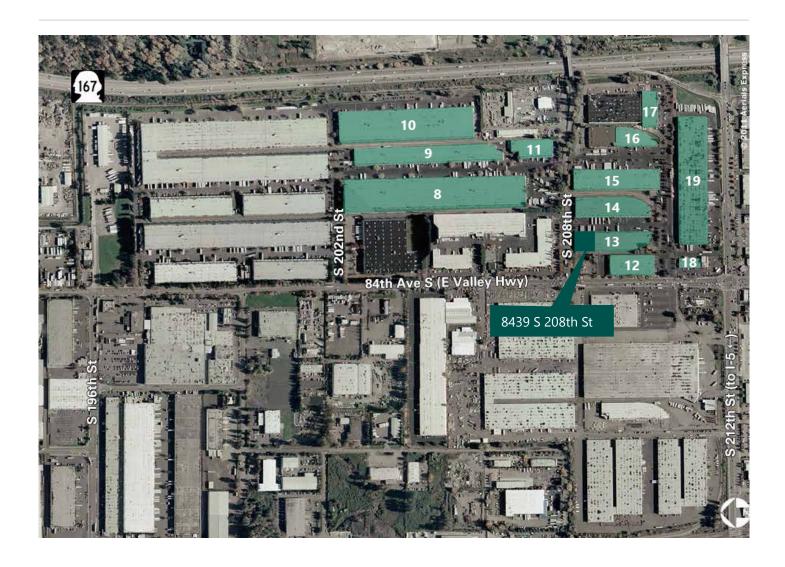

## Northwest Corporate Park-Kent 13

8439 S 208th St Kent, WA

#### **LOCATION**

- 50 yard line location
- Great access to Hwy-167, I-5 and I-405