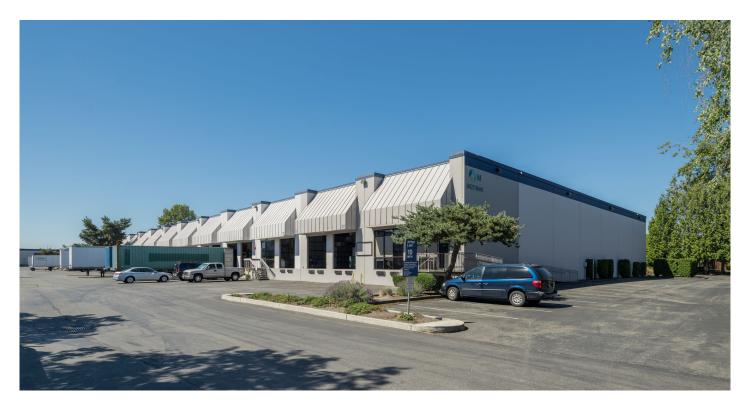

## Northwest Corporate Park-Kent 13

8439 S 208th St Kent, WA

#### **FACILITY**

- 21,836 SF total
- 1,019 SF office
- 10 DH doors
- · Rail served
- 22' clear height
- 18 parking spaces
- Available July 1, 2021
- Fast, cost-effective forklift and racking sourcing through Prologis Essentials