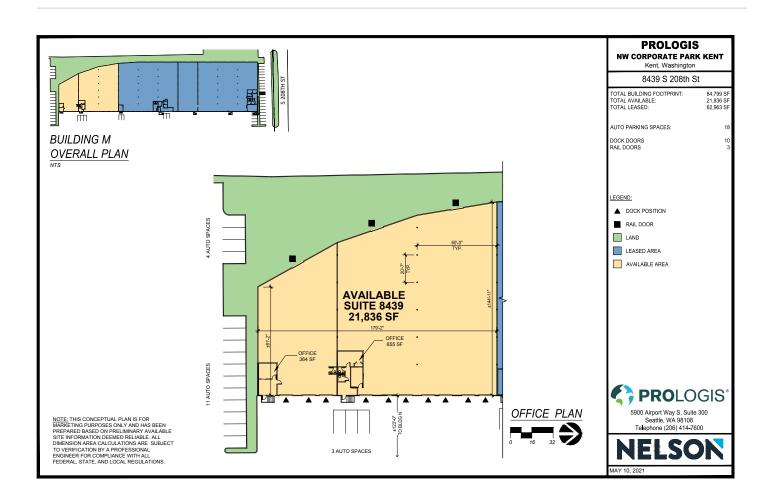

# 21,836 SF

#### **FACILITY**

- 21,836 SF total
- 1,019 SF office
- 10 DH doors
- · Rail served
- 22' clear height
- 18 parking spaces
- Available July 1, 2021
- Fast, cost-effective forklift and racking sourcing through Prologis Essentials