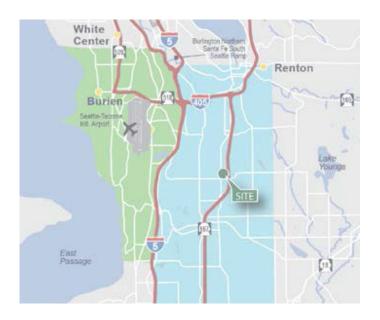

#### **LOCATION**

- 50 yard line location
- Great access to Hwy-167, I-5 and I-405