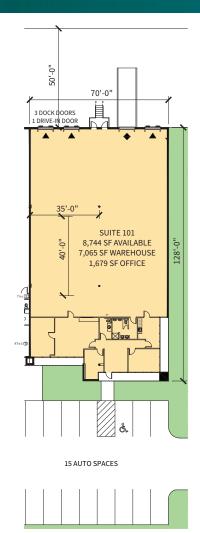

# 8,744 SF

Industrial Space For Lease

### **FACILITY**

- 34,288 SF building
- 8,744 SF available
  - 1,679 SF office
- Three (3) dock doors
- One (1) drive-in door
- 20' minimum clear height
- Power: 120/240V, 300 amps
- · 150' truck court
- 120' building depth
- Fifteen (15) auto parking spaces
- Rear load configuration
- LED office and warehouse lights with motion sensors

### LEGEND:

- ▲ DOCK DOOR
- ♠ DOCK DOOR W/LEVELER
- DRIVE-IN DOOR
- ON-GRADE DOOR
- EDGE OF DOCK LEVELER

LAND

VACANT AREA

LEASED AREA