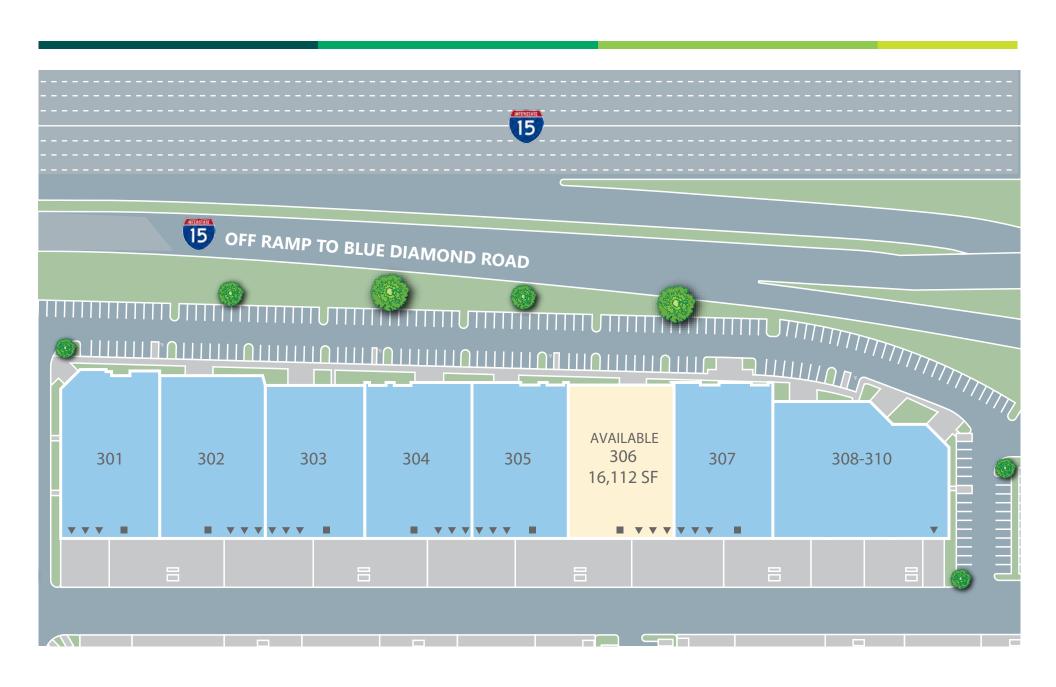

7770 Dean Martin Drive, Suite 306 | Las Vegas, NV 89139

Up to ±16,112 Square Feet Available Industrial Building For Lease

7770 Dean Martin Drive, Suite 306 | Las Vegas, NV 89139

### Up to ±16,112

square feet available

#### **Property Description**

- Available ±16,112 SF
- ±15,000 SF Open Showroom with Six (6) Existing Offices
- ESFR Fire Sprinkler System
- Three (3) Dock High Loading Doors
- One (1) Pit Leveler
- One (1) Grade Level Loading Door
- 24' Minimum Clear Height
- 3-Phase Power, 4-Wire Electrical
- Ample Parking
- Concrete Tilt-Up Construction

#### **Highway Access**

 Close proximity to Blue Diamond Road and Las Vegas Blvd exit ramp off of the I-15 freeway