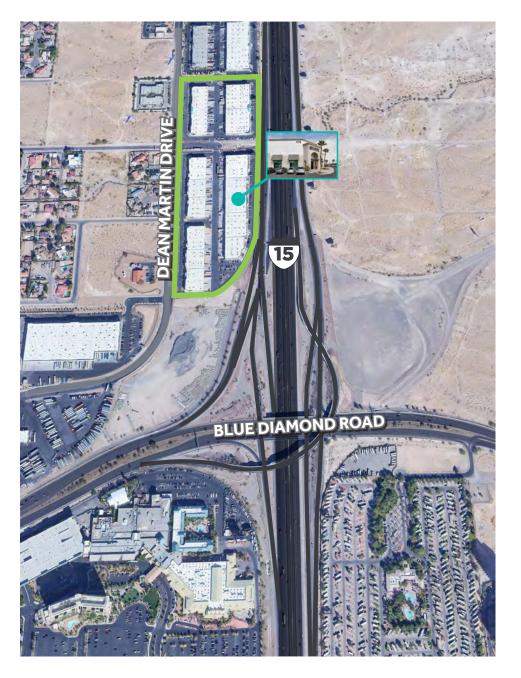

### Less than 1 mile

From the I-15 freeway

#### **Highway Access**

 Close proximity to Blue Diamond Road and Las Vegas Blvd exit ramp off of the I-15 freeway

#### Location

- Convenient access to the Las Vegas Strip, T-Mobile Arena, Allegiant Stadium and Las Vegas
  Convention Center corridor
- Near an abundance of restaurants, shopping venues, and industrial owners/users and manufacturing/distribution facilities.
- Conveniently located in the heart of the Las

Vegas Southwest submarket with easy access to the I-15 and I-215 Freeways, Harry Reid International Airport, Town Square and the Las Vegas Strip.

Annual average traffic counts exceeding 238,000 vehicles daily.