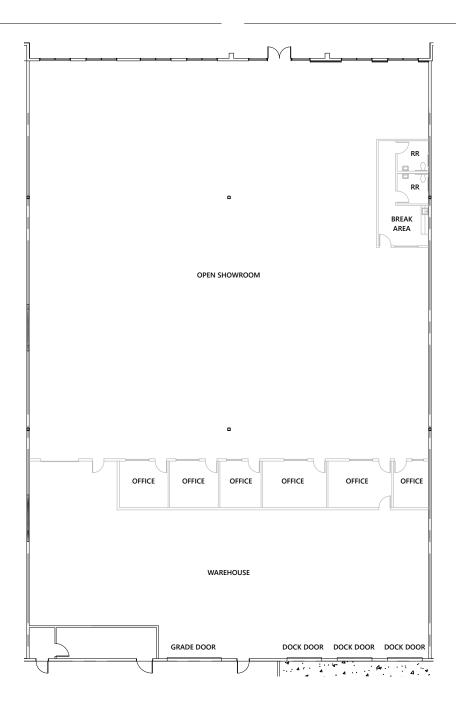

#### **Property Description**

- Available ±16,112 SF
- ±15,000 SF Open Showroom with Six (6) Existing Offices
- ESFR Fire Sprinkler System
- Three (3) Dock High Loading Doors
- One (1) Pit Leveler
- One (1) Grade Level Loading Door
- 24' Minimum Clear Height
- 3-Phase Power, 4-Wire Electrical
- Ample Parking
- Concrete Tilt-Up Construction