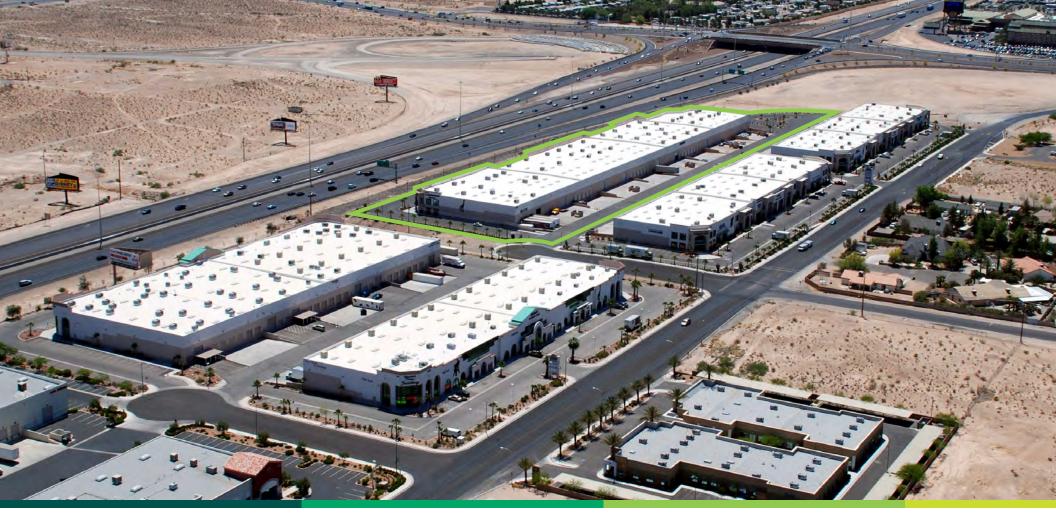

7770 Dean Martin Drive, Suite 306 | Las Vegas, NV 89139

Up to ±16,112 Square Feet Available Industrial Building For Lease

7770 Dean Martin Drive, Suite 306 | Las Vegas, NV 89139

#### **Highway Access**

 Close proximity to Blue Diamond Road and Las Vegas Blvd exit ramp off of the I-15 freeway

Vegas Southwest submarket with easy access to the I-15 and I-215 Freeways, Harry Reid International Airport, Town Square and the Las Vegas Strip.

Annual average traffic counts exceeding 238,000 vehicles daily.