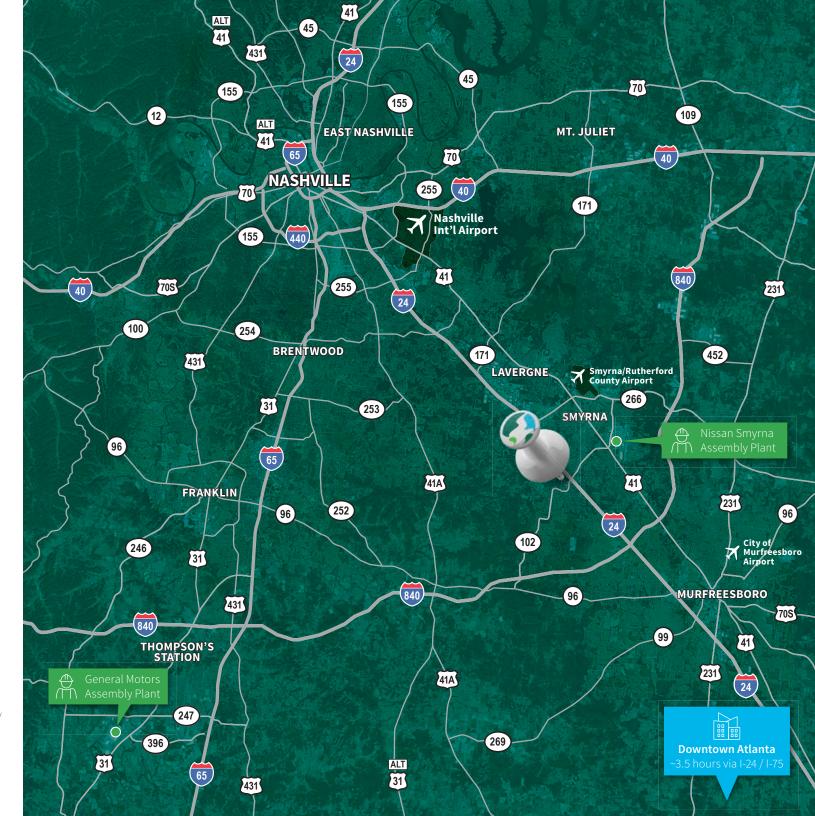

Immediate access to I-24 and Highway 102

30 minutes to Nashville International Airport

30 minutes to Downtown Nashville

~3.5 hours to Downtown Atlanta

Close proximity to Nissan and GM assembly plants