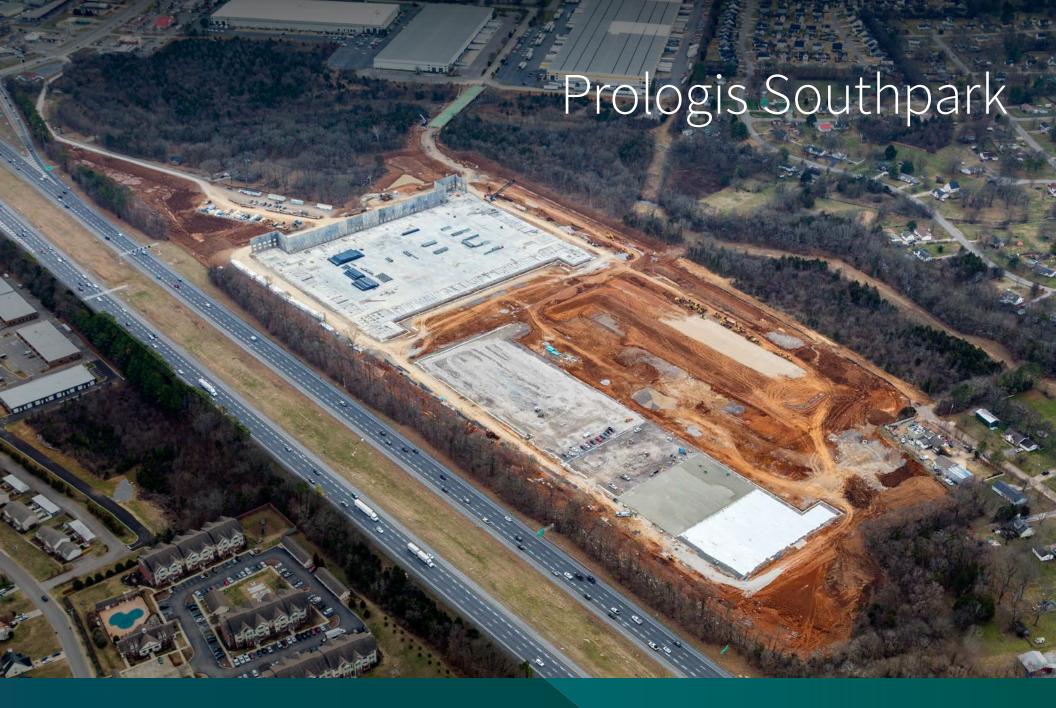

# Prologis Southpark

- Delivering Q3 2023
- Located in Prologis Southpark
  Distribution Center
- Three-building park with 79.2 total acres
- Zoned I-2 (Light Industrial)
- Class-A new construction
- ESFR sprinkler system
- LED lighting with motion sensors
- 480 Volt, 3 phase electrial service
- 60 mil TPO membrane roof