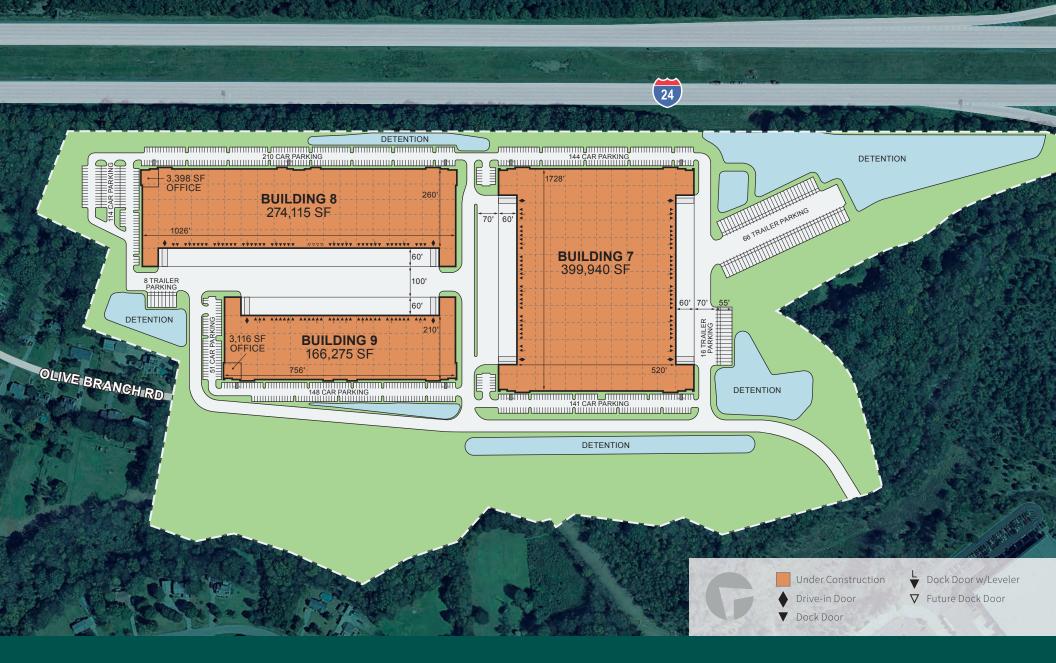

| Square Footage           |
|--------------------------|
| Build-to-Suit Office     |
| Clear Height             |
| Dock Doors               |
| Dock Doors with Levelers |
| Drive-in Doors           |
| Column Spacing           |
| Car Parking Spaces       |
| Trailer Parking Spaces   |
| Truck Court Depth        |

| BUILDING 7                   | BUILDING 8                   | BUILDING 9                   |
|------------------------------|------------------------------|------------------------------|
| 399,940 SF                   | 274,115 SF                   | 166,275 SF                   |
| Approximately 5,000 SF       | 3,398 SF                     | 3,116 SF                     |
| 40'                          | 40'                          | 36'                          |
| 46                           | 39 (4 Future Dock Doors)     | 28                           |
| 12                           | 8                            | 8                            |
| 4                            | 2                            | 2                            |
| 56' x 50' with 60' speed bay | 54' x 50' with 60' speed bay | 54' x 50' with 60' speed bay |
| 285                          | 324                          | 199                          |
| 82                           | 8                            | -                            |
| 130'                         | 220' Shared                  | 220' Shared                  |