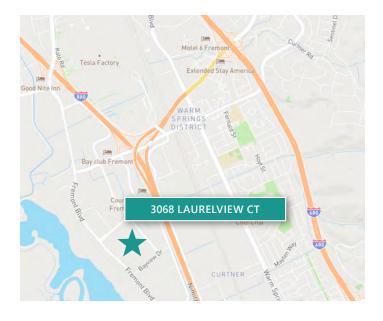

#### 3068 Laurelview Ct Fremont, CA 94538 USA

Your single-source service for efficient move-in and operations: prologisessentials.com

#### LOCATION

- Located in the desirable Bayside area of Fremont
- Easy access to I-880, I-680 & Hwy 237
- Minutes from the new Warm Springs BART Station