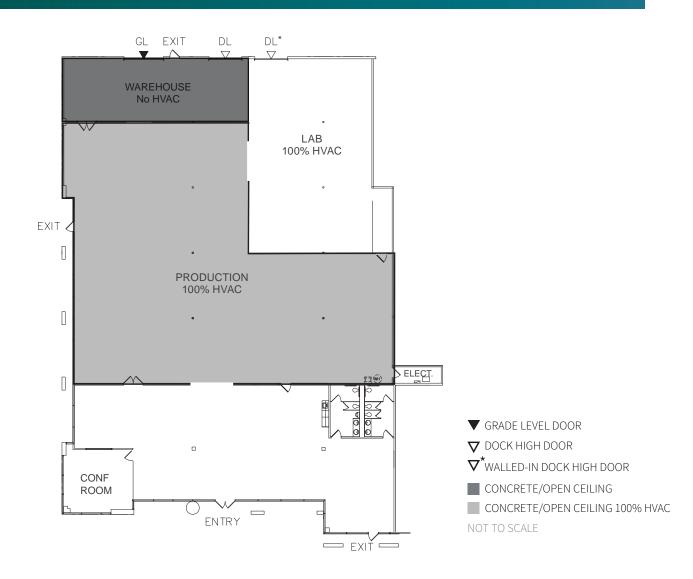

#### FACILITY

- ±14,263 rentable SF
- 25% office, 75% lab/warehouse/production
- Corner unit
- 18' clear height
- Dock and grade level loading
- 400 amps @ 277/480V
- Available May 1, 2024