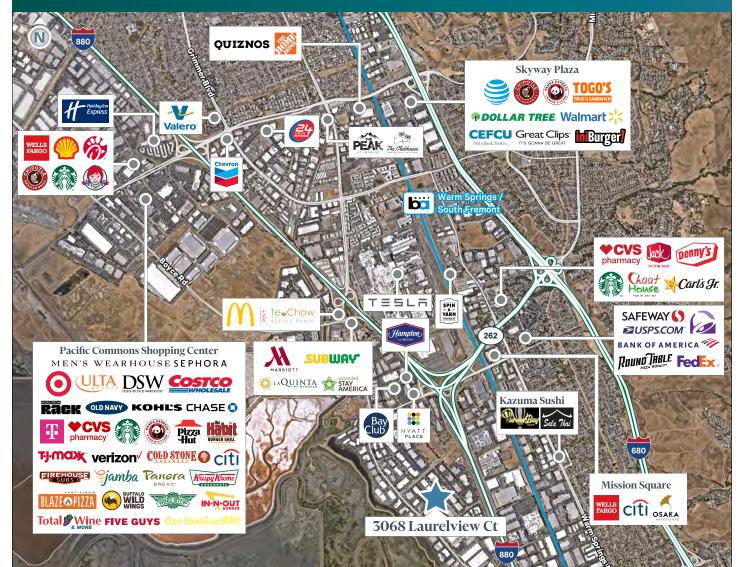

#### ADVANTAGES & AMENITIES

- Great park amenities Bay Club Fitness Center, Hotels, Restaurants, walking/biking trails and more
- Expansion opportunities within the 1.3M SF park

## Prologis Park Bayside - Amenities, BART and more