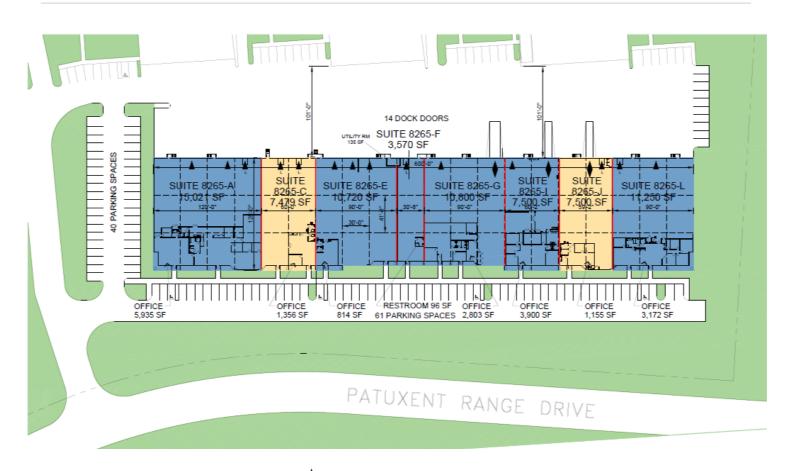

### **FACILITY**

- Suite C 7,479 SF, available 12/1/2021
- 1,356 SF existing office
- 2 docks
- 105' Truck Court
- 30' x 42' Column Spacing
- 21' Clear Height
- ESFR Sprinkler
- · LED lighting on motion sensor in warehouse & office

# **Industrial Space For Lease**

DOCK POSITION

DOCK POSITION W/ LEVELER

DRIVE-IN DOOR

LAND

LEASED AREA

AVAILABLE AREA