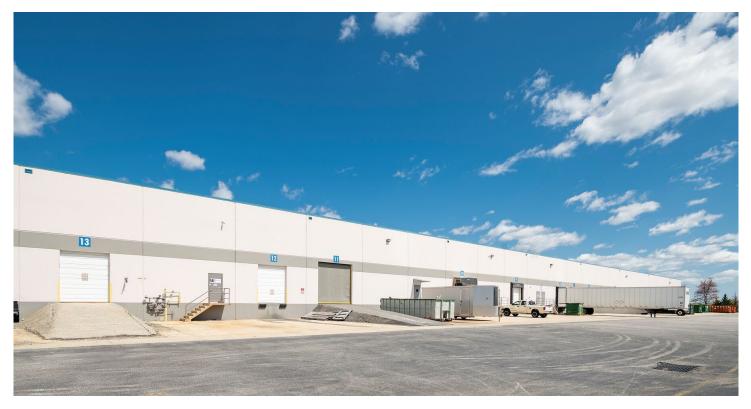

### Prologis Baltimore Washington Industrial Park

8265 Patuxent Range Road Jessup, MD 20794 USA

#### **LOCATION**

- Immediate access to I-95, Route 1 and Route 32
- Strategic Howard County location with convenient access to the Baltimore Washington Corridor, including BWI Airport
- Excellent Visibility