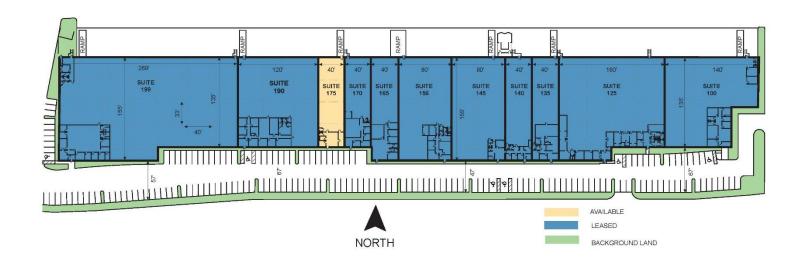

# 5,400 SF

#### **FACILITY**

- ±5,400 SF available; inclusive of ±1,880 SF of office
- 24' Clear height
- 3 Dock doors; inclusive of 1 ramp
- Column spacing 40' X 33'9" / Building depth 155'
- Rear loading
- Parking ratio 1:1,100
- Shared truck court
- Available Immediately
- · Click here to learn more