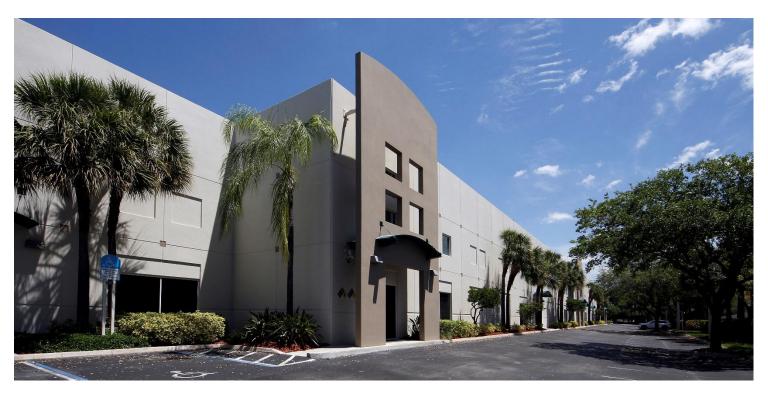

# Prologis Blue Lagoon 1

6701 NW 7<sup>th</sup> Street Miami, FL 33126 USA

#### **FACILITY**

- ±5,400 SF available; inclusive of ±1,880 SF of office
- 24' Clear height
- 3 Dock doors; inclusive of 1 ramp
- Column spacing 40' X 33'9" / Building depth 155'
- Rear loading
- Parking ratio 1:1,100
- Shared truck court
- Available Immediately
- · Click here to learn more