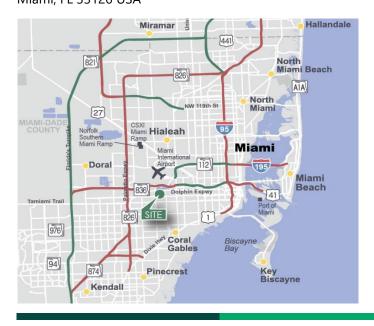

# Prologis Blue Lagoon 1

6701 NW 7<sup>th</sup> Street Miami, FL 33126 USA

#### **LOCATION**

- Easy access to Miami International Airport and Port Miami
- Direct access to 836 (Dolphin Expressway), with easy access to 826 (Palmetto Expressway), and Florida's Turnpike