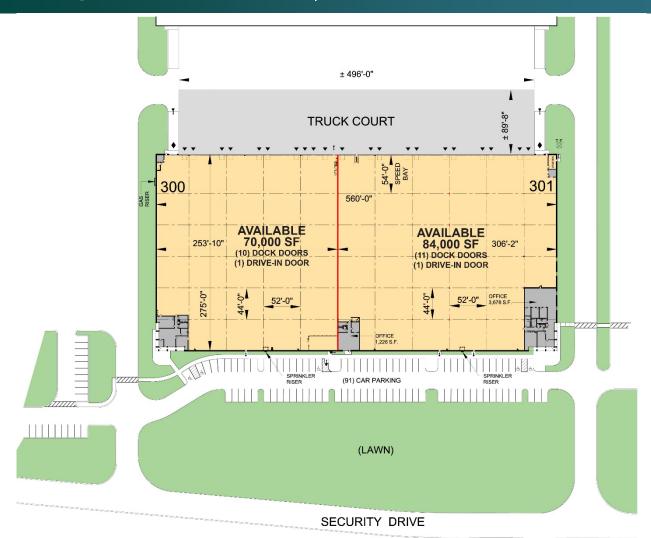

#### **FACILITY**

- 154,000 SF total building size
- 154,000 SF available space
- 9,793 SF office
- 32' clear height
- 44' x 52' column spacing
- 21 dock doors
- 2 drive-in doors
- 91 car parking spaces
- 1400 amps, 3 phase, 480/277 volt electrical service
- ESFR sprinkler system