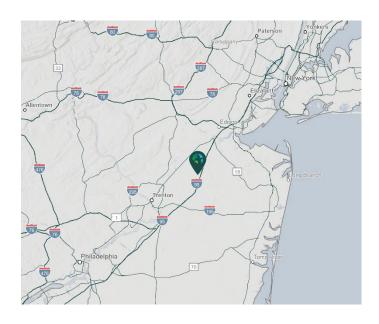

#### **LOCATION**

- Located in a Class A, 2 million SF industrial park
- Immediate access to Route 130 and NJ Turnpike Exit 8A
- ± 35 miles from Newark Liberty International Airport and Port Newark-Elizabeth
- ± 50 miles from New York City and Philadelphia