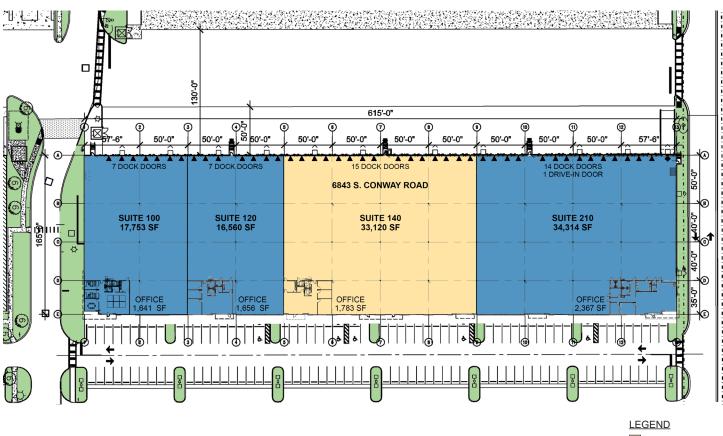

### **SUITE 140**

- 33,120 SF available
- 1,783 SF of office
- 15 dock doors
- LED lighting in the office and warehouse

Your single-source service for efficient move-in and operations: prologisessentials.com

## Prologis Airport DC North

LEGEND AVAILABLE LEASED ▼ DOCK DOOR ◆ DRIVE-IN DOOR

6843 S. Conway Road, Suite 140 Orlando, FL 32812 USA

| 1,783 SF | 31,337 SF  | 33,120 SF | 15          |
|----------|------------|-----------|-------------|
| OFFICE:  | WAREHOUSE: | TOTAL:    | DOCK DOORS: |