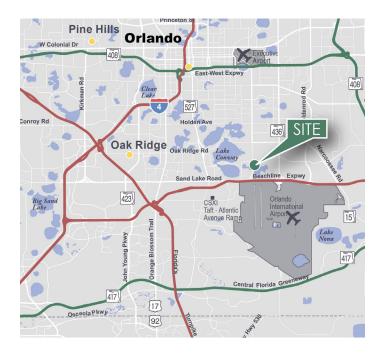

### LOCATION

- One mile to the Beachline Expressway (SR 528) and Sand Lake Road
- One mile to Orlando International Airport
- Five miles to Florida's Turnpike