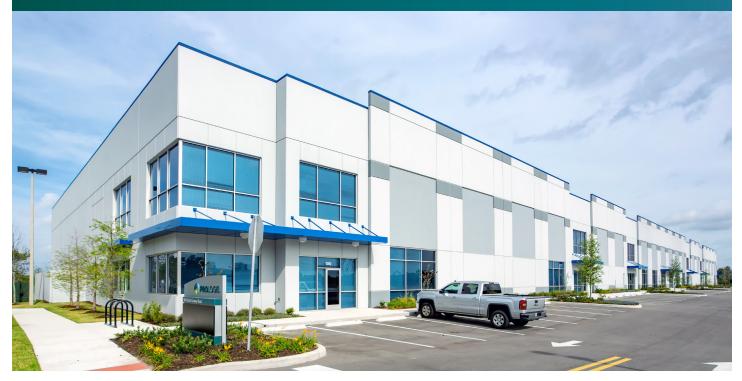

# 33,120 SF Industrial Space For Lease

ndustrial space i or Lease

# Prologis Airport DC North

6843 S. Conway Road Orlando, FL 32812 USA

### FACILITY

- 101,747 SF building
- Rear loading
- 30' clear height
- 165' building depth
- 40' x 50' column spacing (typical)
- 50' x 50' speed bay
- 180' shared truck court w/60' concrete pad
- 1.18 / 1,000 SF parking
- ESFR sprinkler system
- Nitel fiber internet
- Duke Energy electrical service