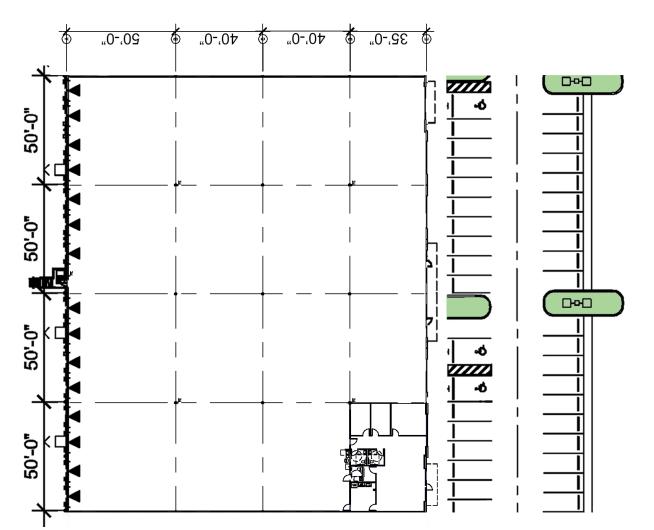

### **SUITE 140**

- 33,120 SF available
- 1,783 SF of office
- 15 dock doors
- LED lighting in the office and warehouse

Your single-source service for efficient move-in and operations: prologisessentials.com

## Prologis Airport DC North

LEGEND AVAILABLE LEASED ▼ DOCK DOOR ◆ DRIVE-IN DOOR

6843 S. Conway Road, Suite 140 Orlando, FL 32812 USA

| 1,783 SF | 31,337 SF  | 33,120 SF | 15          |
|----------|------------|-----------|-------------|
| OFFICE:  | WAREHOUSE: | TOTAL:    | DOCK DOORS: |