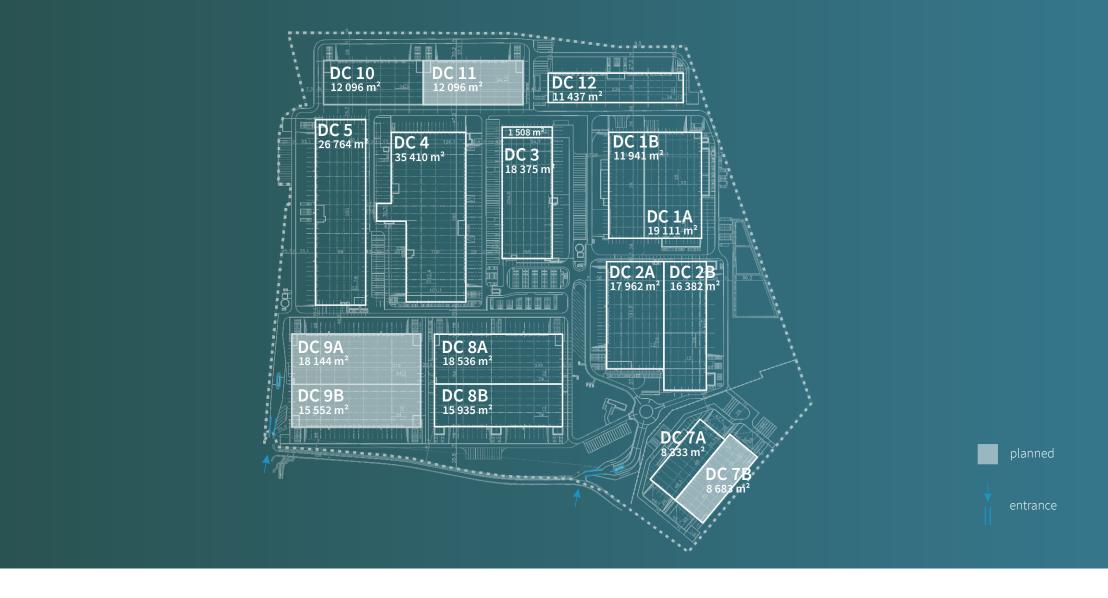

# Prologis Park Wrocław V

Nowa Wieś Wrocławska, A4/S8

213 500 m<sup>2</sup> of industrial space 54 500 m<sup>2</sup> of potential development

# Prologis Park Wrocław V

Nowa Wieś Wrocławska, A4/S8

213 500 square meters of industrial space

54 500 square meters of potential development

13 kilometers to Wrocław city center

3 kilometers to A4 motorway