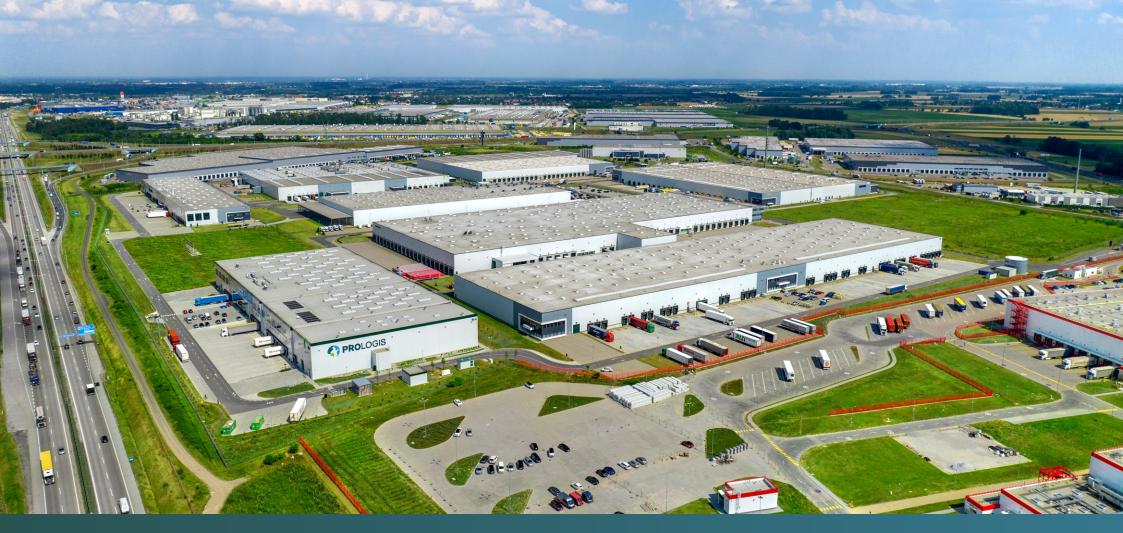

# Prologis Park Wrocław V

Nowa Wieś Wrocławska, A4/S8

213 500 m<sup>2</sup> of industrial space 54 500 m<sup>2</sup> of potential development

# Prologis Park Wrocław V

Nowa Wieś Wrocławska, A4/S8

213 500 square meters of industrial space

54 500 square meters of potential development

13 kilometers to Wrocław city center

3 kilometers to A4 motorway

#### About the park

The largest and most modern industrial and distribution park in the Wrocław area is environmentally friendly and fulfills all the requirements for the secure storage of various goods, including food products. It also provides space in which production can take place. The complex features modern technology solutions, allowing for the conservation of energy both in the park's warehouses and in the office areas. The advantages of the park include the excellent location and the flexibility in terms of expansion for the customer.

#### Location

Prologis Park Wrocław V is located in the town of Nowa Wieś Wrocławska, three kilometers southwest of the Bielany junction, at the crossroads of the A4 expressway (Berlin - Wrocław - Kraków - Ukraine) and the S8/E67 expressway. The park is located adjacent to Wrocław's ring road and is well connected to the city and neighbouring villages via an onsite bus stop.