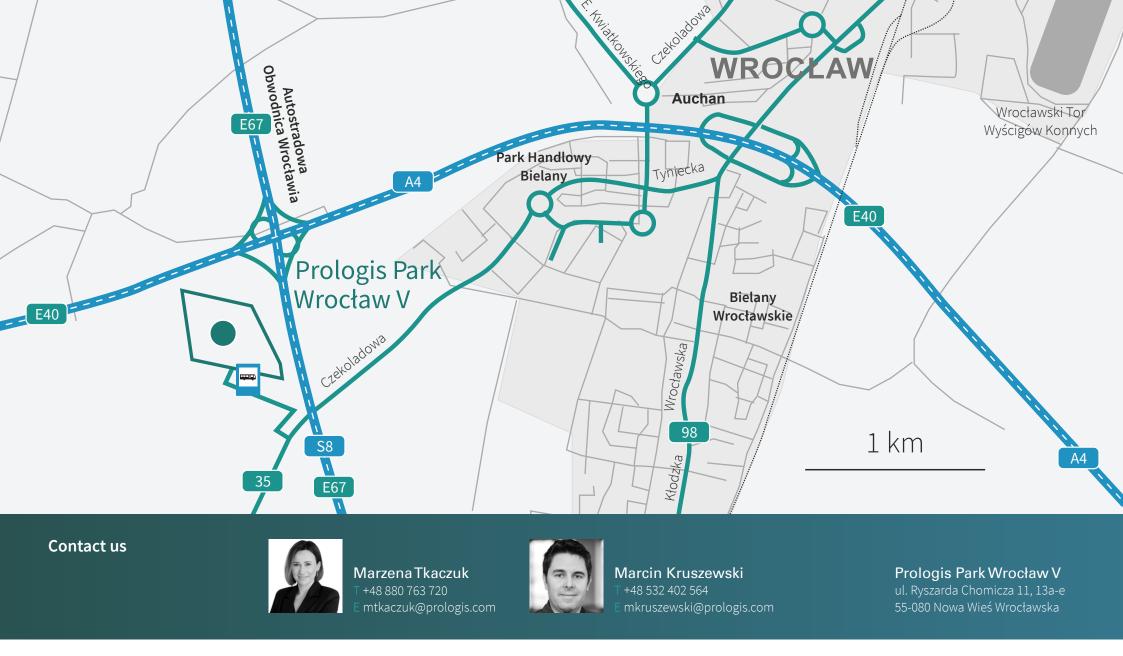

#### Location

Prologis Park Wrocław V is located in the town of Nowa Wieś Wrocławska, three kilometers southwest of the Bielany junction, at the crossroads of the A4 expressway (Berlin - Wrocław - Kraków - Ukraine) and the S8/E67 expressway. The park is located adjacent to Wrocław's ring road and is well connected to the city and neighbouring villages via an onsite bus stop.