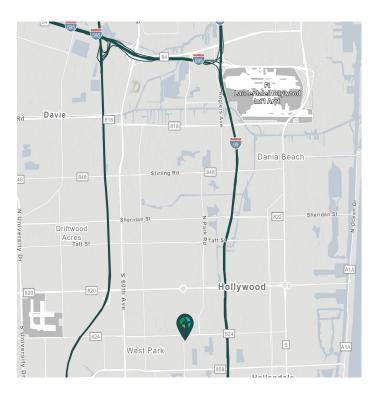

#### LOCATION

- State-of-the-art design located in an established Class "A" Industrial Park
- Convenient transportation access via I-95, I-595, Florida Turnpike, and I-75
- Excellent location to service Broward and Dade Counties
- Strong labor force and ample amenities in immediate area

### NORTH