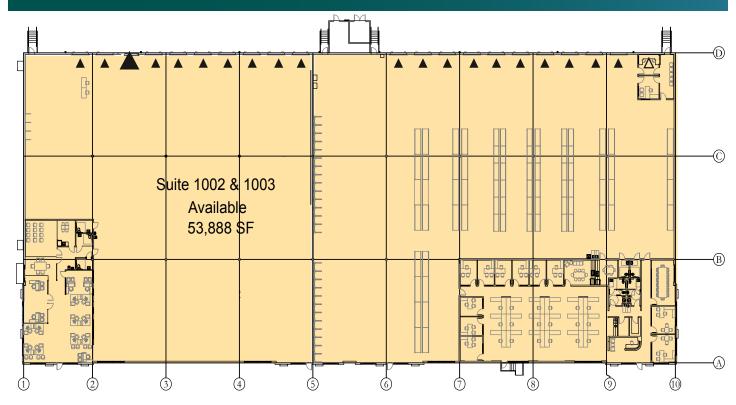

#### **FACILITY**

- Total available 53,888 SF inclusive of 8,688 SF of office.
  -STE 1002: 23,907 SF inclusive of 2,688 SF of office
  -STE 1003: 29,981 SF inclusive of 6,000 SF of office
- 32' clear ceiling height
- 19 dock high doors; 1 ramp
- 50' x 40' typical column spacing
- Parking ratio: 1.41:1000
- 180' truck court depth
- Available 12/2024

#### **LEGEND**

▲ DOCK DOOR

A POTENTIAL DOCK DOOR

AVAILABLE

LEASED

LAND