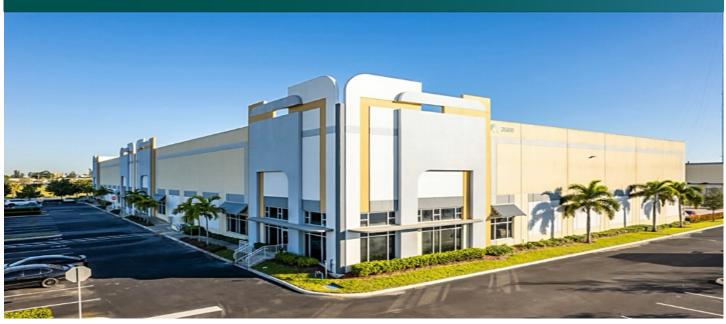

## 23,907 - 53,888 SF

Industrial Space For Lease

### Prologis Seneca Park 700

3500 SW 20th Street Pembroke Park, FL 33009 USA

#### **FACILITY**

- Total available 53,888 SF inclusive of 8,688 SF of office.
  -STE 1002: 23,907 SF inclusive of 2,688 SF of office
  -STE 1003: 29,981 SF inclusive of 6,000 SF of office
- 32' clear ceiling height
- 19 dock high doors; 1 ramp
- 50' x 40' typical column spacing
- Parking ratio: 1.41:1000
- 180' truck court depth
- Available 12/2024