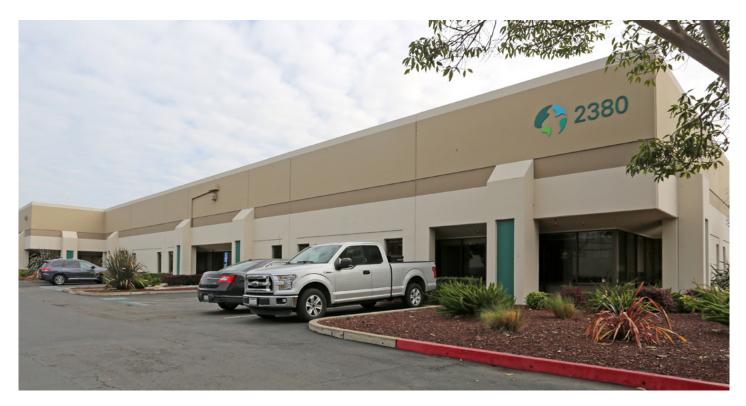

### Prologis Hayward

2380 W. Winton Ave Hayward, CA 94545 USA

#### FACILITY

- ±21,000 SF
- ±7,263 SF office
- Four (4) dock high doors
- One (1) grade level door
- Sprinklered
- Available January 1, 2021
- End Unit
- Please call to tour