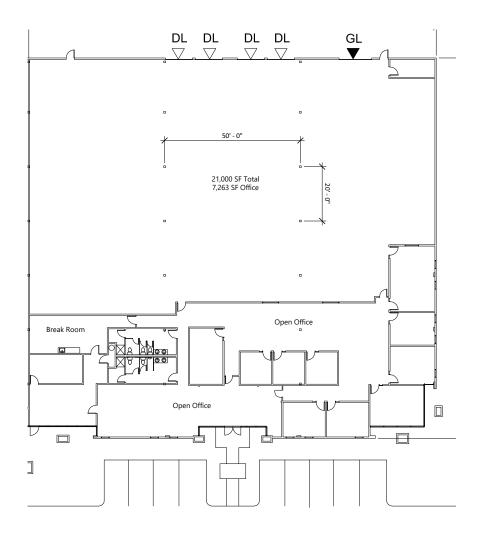

## 21,000 SF

#### FACILITY

- ±21,000 SF
- ±7,263 SF office
- Four (4) dock high doors
- One (1) grade level door
- Sprinklered
- Available January 1, 2021
- End Unit
- Please call to tour

# 21,000 SF