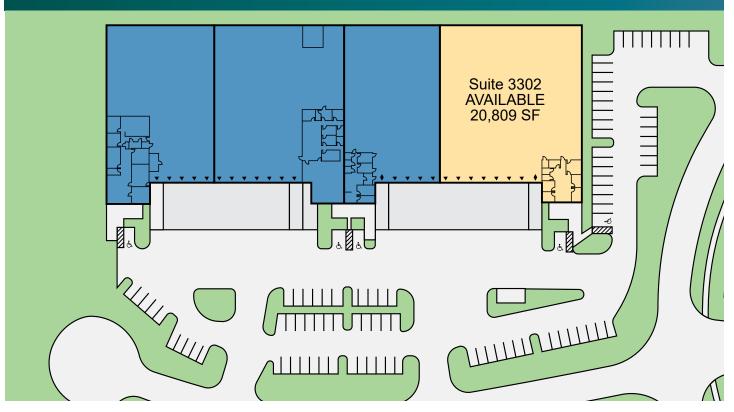

### FACILITY

- 70,684 SF total building
- 20,809 SF Suite 3302 available
- 1,836 SF office
- 25' clear height
- 6 dock-high doors
- 1 drive-in ramp
- 100'-2" truck court depth
- 40' x 50' column width
- 100% sprinklered
- LED lighting
- Available 12/1/2024

### LEGEND

- Dock door
  Drive-in door
- Leased
- Available
- Land
- Water

CBRE