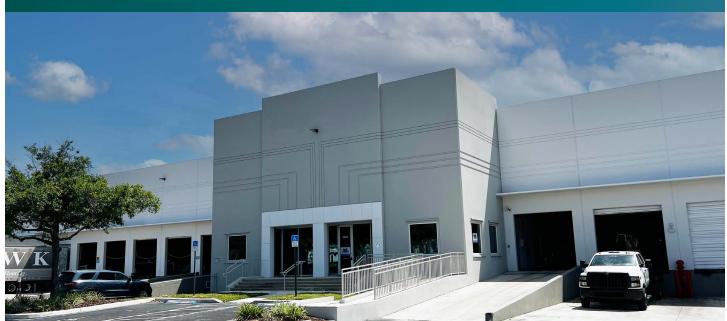

# Prologis Park Central 800

3300 Park Central Boulevard North Pompano Beach, FL 33064 USA

### FACILITY

- 70,684 SF total building
- 20,809 SF Suite 3302 available
- 1,836 SF office
- 25' clear height
- 6 dock-high doors
- 1 drive-in ramp
- 100'-2" truck court depth
- 40' x 50' column width
- 100% sprinklered
- LED lighting
- Available 12/1/2024