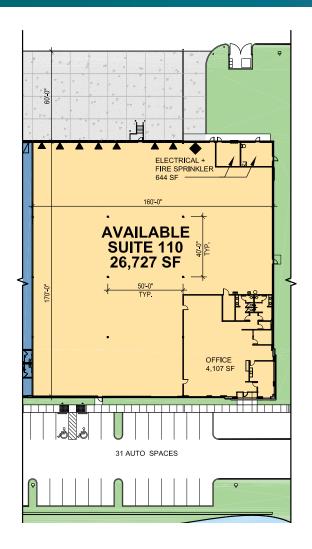

# 26,727 SF

Industrial Space For Lease

## FACILITY

- Endcap location
- 26,727 SF footprint / 4,107 total office SF
- 7 DH / 1 GL door (14'x12') all doors insulated
- 30' clear height
- ESFR sprinklers
- LED warehouse lighting
- Power 200 amps 277/480v, 3-phase
- Available October 1, 2023
- Call for rates