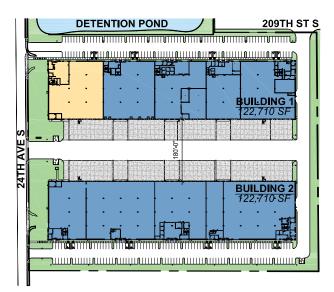

## Prologis Park SeaTac 1

21024 24th Avenue S, Suite 110 SeaTac, WA 98198 USA

## FACILITY

- Endcap location
- 26,727 SF footprint / 4,107 total office SF
- 7 DH / 1 GL door (14'x12') all doors insulated
- 30' clear height
- ESFR sprinklers
- LED warehouse lighting
- Power 200 amps 277/480v, 3-phase
- Available October 1, 2023
- Call for rates