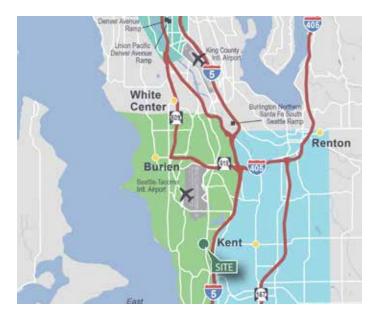

## LOCATION

• SeaTac Airport Submarket

## ADVANTAGES AND AMENITIES

- Immediate access to I-5
- Minutes from Air Cargo Road at SeaTac International Airport
- High door count
- Restaurants and hotels nearby