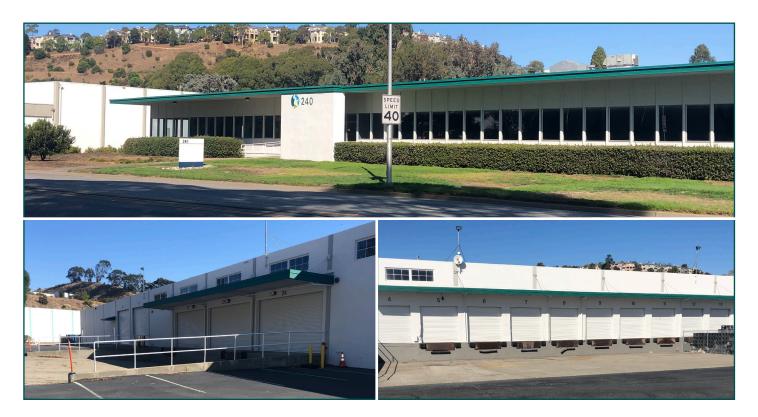

### **BUILDING HIGHLIGHTS**

- ±79,300 Total SF
  - ±12,000 SF Renovated Office
  - Large kitchen & conference room
  - · Outdoor patio
- · Cross loading facility
- Newly renovated office improvements
- 12 Dock High positions, 4 Drive-in Doors
- 63 on-site parking spaces
- Clear height: ±18' to ±20'
- · Fully sprinklered
- Available: NOW

### **SITE DETAILS**

- Lot Size: ±5.89 acres total (shared)
- · East and West parking areas
  - East ±33 spaces
  - West ±17 spaces
- · Extensive mature front landscaping