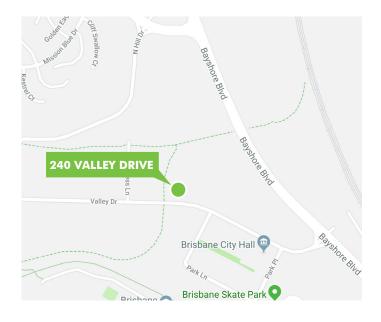

# ±79,300 SF WITH ±12,000 SF OFFICE



# **Industrial Space For Lease**



# **Prologis Park**

240 Valley Drive Brisbane, CA 94005



### **BUILDING HIGHLIGHTS**

- ±79,300 Total SF
  - ±12,000 SF Renovated Office
  - Large kitchen & conference room
  - · Outdoor patio
- · Cross loading facility
- Newly renovated office improvements
- 12 Dock High positions, 4 Drive-in Doors
- 63 on-site parking spaces
- Clear height: ±18' to ±20'
- · Fully sprinklered
- Available: NOW

### **SITE DETAILS**

- Lot Size: ±5.89 acres total (shared)
- · East and West parking areas
  - East ±33 spaces
  - West ±17 spaces
- · Extensive mature front landscaping

## **Industrial Space For Lease**







### David Black, SIOR

Senior Vice President LIC. 00687895 david.black@cbre.com ph +1 650 577 2992 cell +1 650 580 0000 1450 Chapin Avenue Burlingame, CA 94010 USA

## Marshall Hydorn

Senior Vice President LIC. 00960660 marshall.hydorn@cbre.c