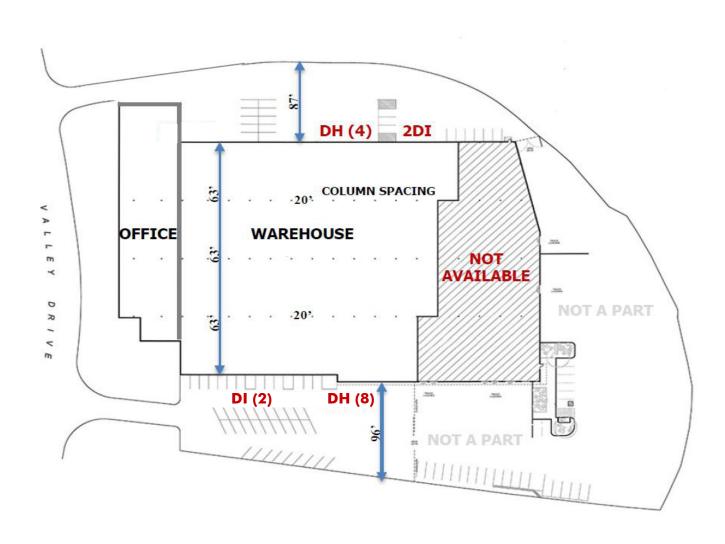

### **BUILDING HIGHLIGHTS**

- ±79,300 Total SF
  - ±12,000 SF Renovated Office
  - Large kitchen & conference room
  - · Outdoor patio
- · Cross loading facility
- Newly renovated office improvements
- 12 Dock High positions, 4 Drive-in Doors
- 63 on-site parking spaces
- Clear height: ±18' to ±20'
- · Fully sprinklered
- Available: NOW

### **SITE DETAILS**

- Lot Size: ±5.89 acres total (shared)
- · East and West parking areas
  - East ±33 spaces
  - West ±17 spaces
- · Extensive mature front landscaping