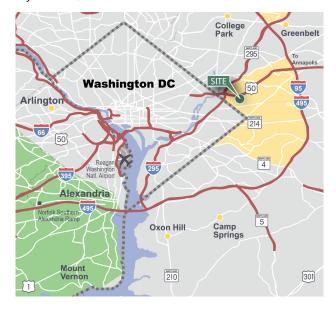

#### LOCATION

- Immediate access to Route 50 & the Capital Beltway (I-495)
- Less than a mile from the Cheverly Metro
- Approx. two miles from the DC/MD line