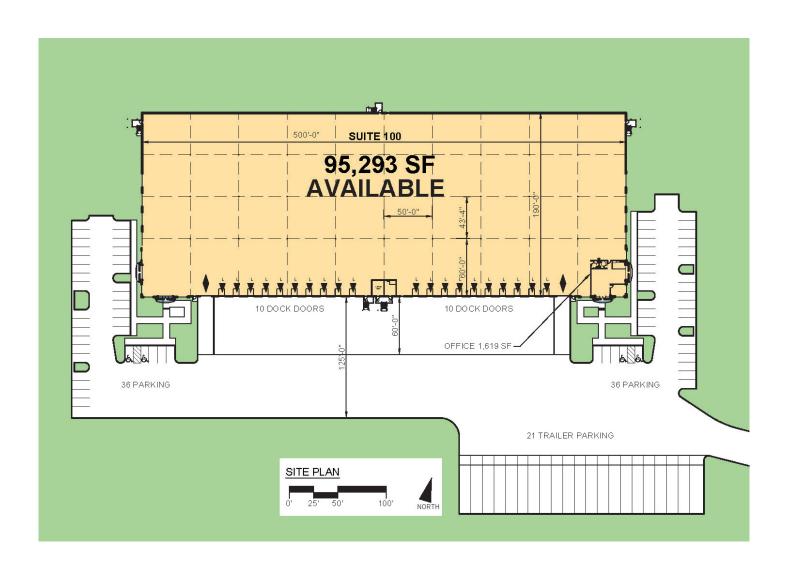

#### **FACILITY**

- Total of 95,293± SF available (divisible to 28,000 SF)
- Includes 1,619± SF of office space
- 20 dock doors and 2 drive-in doors
- 21 additional trailer drops
- Zoned I-2 (Heavy Industrial)
- 125' truck court
- 72 parking spaces
- 28' clear ceiling height
- 190' building depth
- 60' speed bay