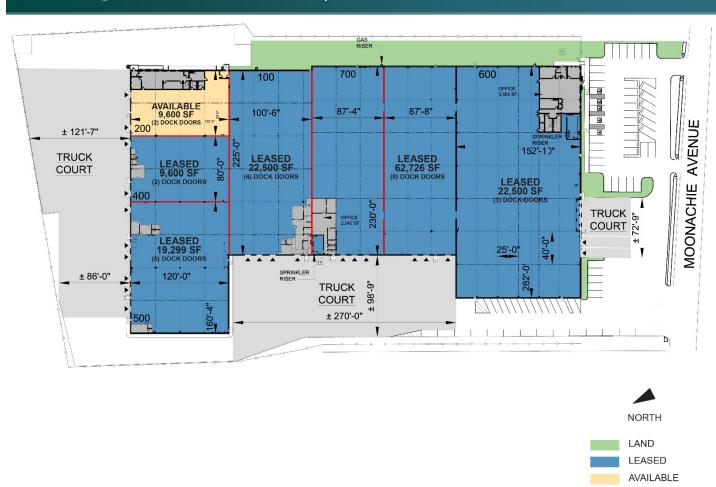

### **FACILITY**

- 9,600 SF available space
- 2,155 SF office
- 20' clear height
- 25' x 40' column spacing
- 2 dock doors
- Wet sprinkler system
- LED motion sensor lighting