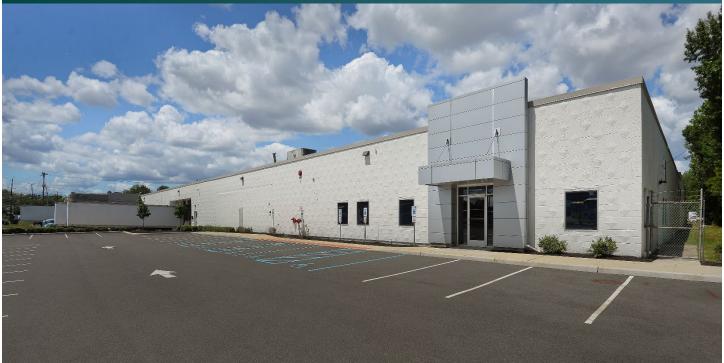

### **FACILITY**

- 9,600 SF available space
- 2,155 SF office
- 20' clear height
- 25' x 40' column spacing
- 2 dock doors
- Wet sprinkler system
- LED motion sensor lighting