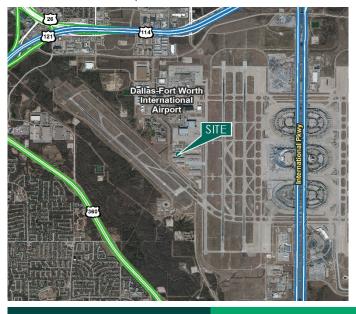

## Prologis DFW

2370 West Airfield Drive, Suite 200 DFW International Airport, TX 75261 USA

#### **LOCATION**

- Easy access to Hwy 114 and Hwy 121
- Close proximity to AOA (Access on Airfield) gate and air cargo facilities