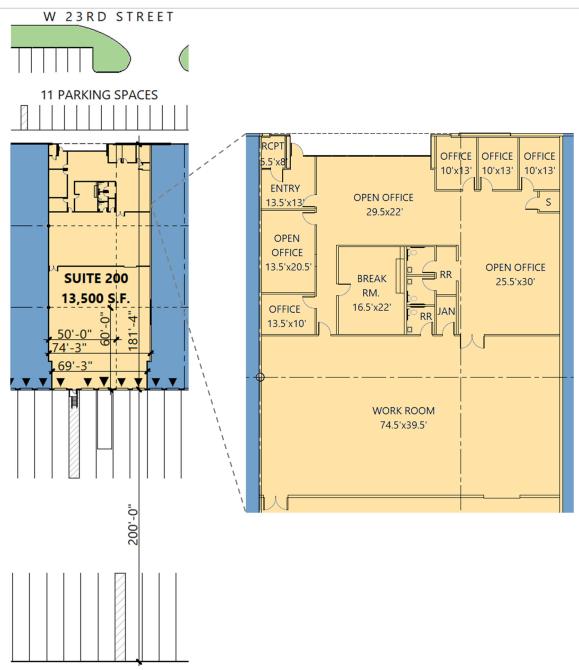

# 13,500 SF

#### **FACILITY**

- 13,500 sf available
- 2,714 sf office
- 3,873 sf workroom
- 24' clear height
- 4 (9' x 10') dock doors
- 1 (9' x 10') dock door with ramp
- ESFR sprinklered