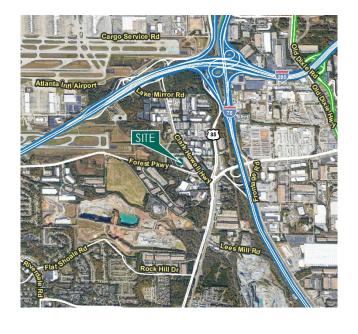

#### **LOCATION**

- $\pm$  1.5 miles from I-75 S,  $\pm$  2.4 miles from I-285, and  $\pm$  5.5 miles from I-85
- ± 3.7 miles from Hartsfield Jackson International Airport, the nation's busiest airport
- ± 9.9 miles from East Point Marta Station, convenient access to public transportation