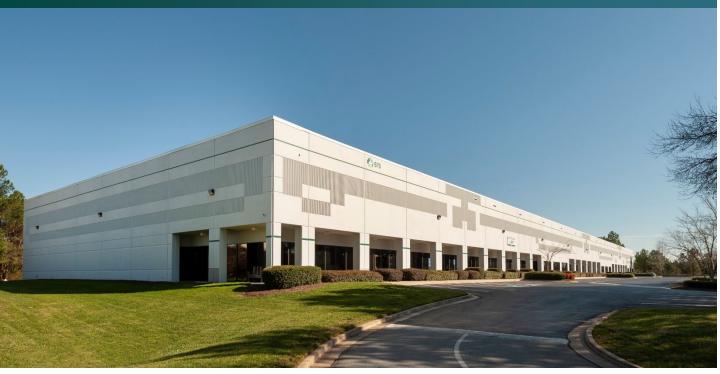

# Prologis Atlanta Airport

575 Forest Parkway, Suite G Atlanta, GA 30349 USA

#### **FACILITY**

- 99,200 SF building
- 19,200 SF available
  - 4,331 SF office
- Six (6) dock doors with levelers
- One (1) drive-in door
- LED office and warehouse lighting
- 24' clear height
- 40' x 40' column spacing
- Twenty-seven (27) auto parking spaces
- Two (2) trailer parking spaces