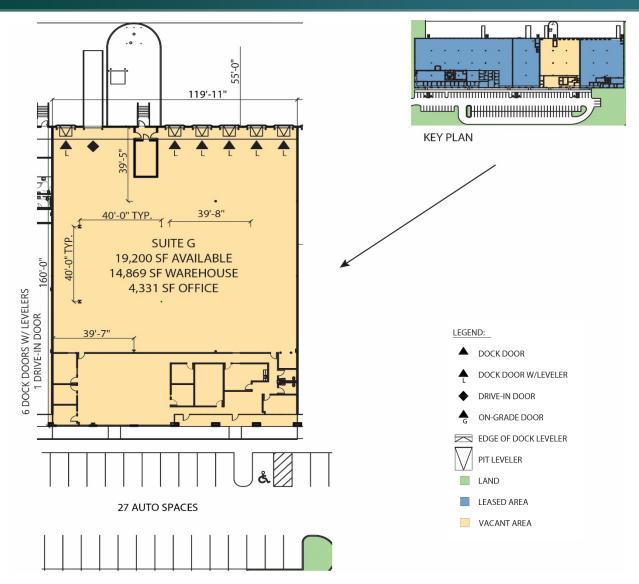

#### **FACILITY**

- 99,200 SF building
- 19,200 SF available
  - 4,331 SF office
- Six (6) dock doors with levelers
- One (1) drive-in door
- LED office and warehouse lighting
- 24' clear height
- 40' x 40' column spacing
- Twenty-seven (27) auto parking spaces
- Two (2) trailer parking spaces