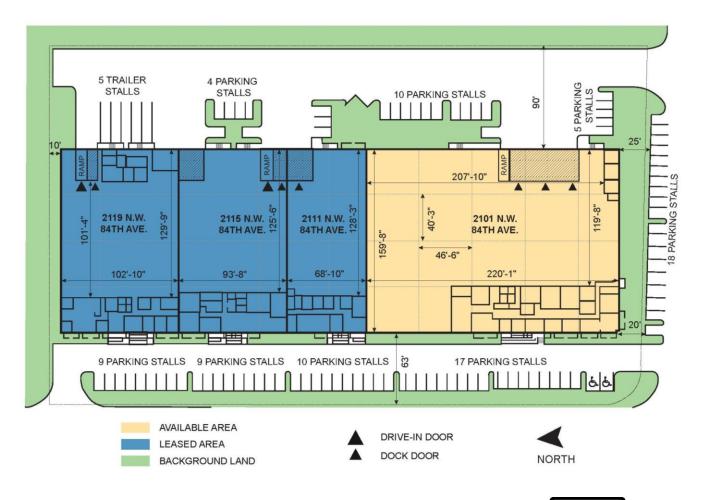

## FACILITY

- ±35,605 SF available; inclusive of ±6,461 SF of office
- 22' Clear height
- 6 truck positions; inclusive of 1 ramp
- Column spacing 40'-6" X 40'-3" / Building depth 159'-8"
- Rear loading
- Parking ratio 1:1,000
- Non-shared truck court
- Available Q4 2021
- <u>Click here to learn more</u>