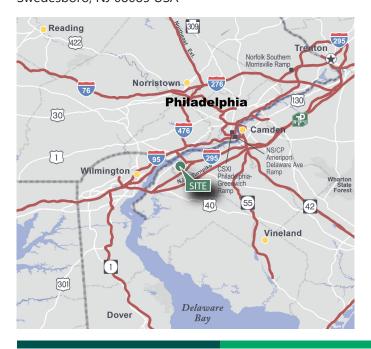

#### LOCATION

- Located in Prologis Park Pureland, situated at Exit 10 of I-295,
  5+ miles to NJ Turnpike Exit 2, and less than 5 miles to the
  Commodore Barry Bridge via Route 322
- 20+ miles from the Ports of Philadelphia and Camden
- 15 miles from Philadelphia International Airport