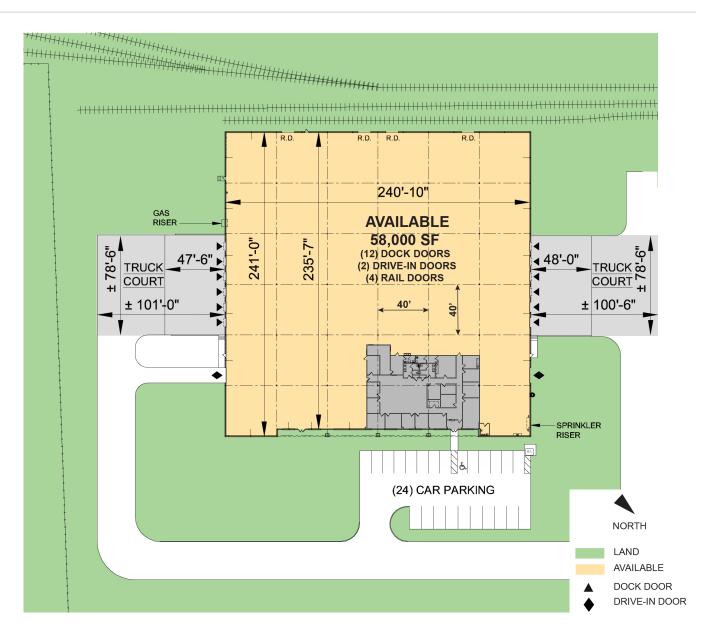

### **FACILITY**

- Available July 1, 2021
- 58,000 SF available
- 5,434 SF office
- 25' clear height
- 40' x 40' column spacing
- 12 dock doors (cross-dock)
- · 2 drive-in doors
- 4 rail doors
- 24 car parking spaces
- Power: 2000 amps, 3 phase, 480/277 volt