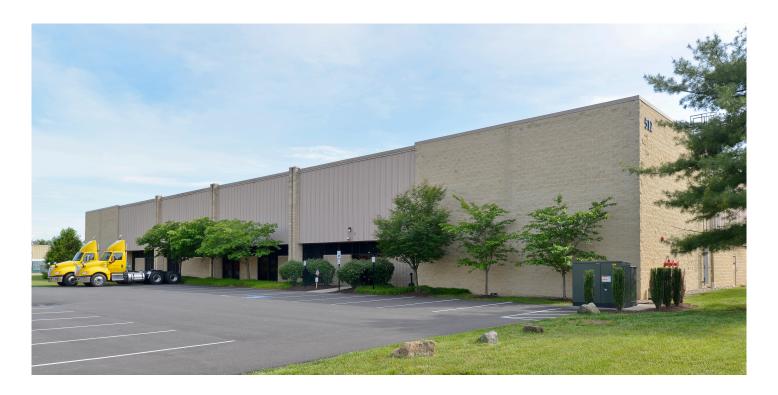

## Prologis Park Pureland

512 Sharptown Road Swedesboro, NJ 08085 USA

### **FACILITY**

- Available July 1, 2021
- 58,000 SF available
- 5,434 SF office
- 25' clear height
- 40' x 40' column spacing
- 12 dock doors (cross-dock)
- · 2 drive-in doors
- 4 rail doors
- 24 car parking spaces
- Power: 2000 amps, 3 phase, 480/277 volt