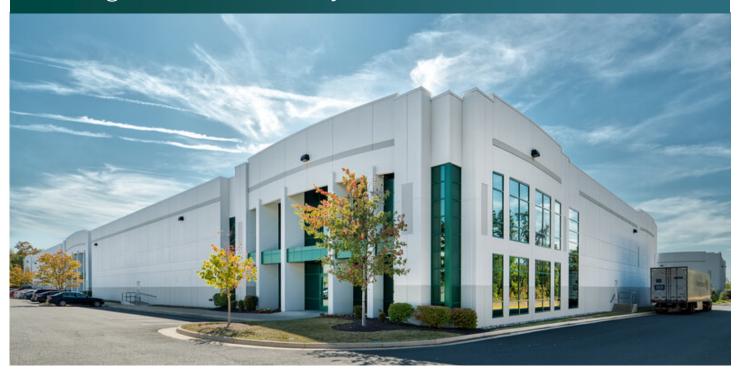

# Prologis Dulles Gateway Distribution Center

# 45200 Prologis Plaza Sterling, VA 20166 USA

#### **FACILITY**

- 20,668 SF available
- 2,595 SF office space
- April 2024 availability
- 24' clear height
- 40' x 44' column spacing
- 180' truck court
- Ample parking
- 5 docks and 1 drive-in
- LED lighting