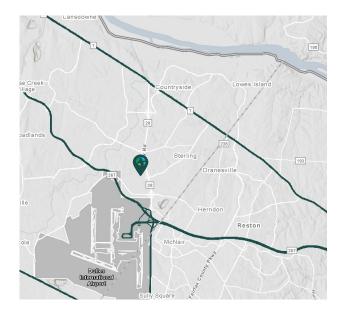

### **LOCATION**

- Immediate access to Route 28 and Route 606
- Loudoun County provides an excellent source of labor that compliments pro-business climate and an outstanding transportation system
- Convenient access to Dulles Airport Cargo entrance