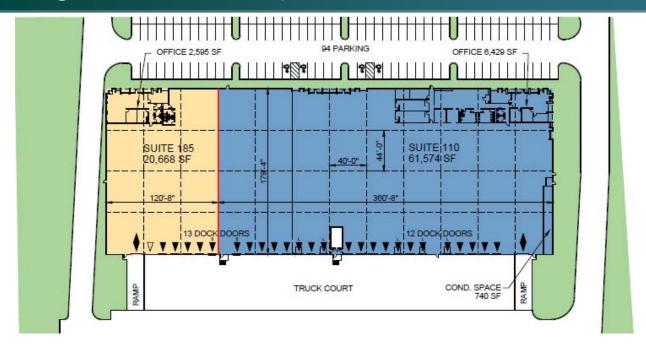

#### **FACILITY**

- 20,668 SF available
- 2,595 SF office space
- April 2024 availability
- 24' clear height
- 40' x 44' column spacing
- 180' truck court
- Ample parking
- 5 docks and 1 drive-in
- LED lighting

#### LEGEND:

- **DOCK POSITION**
- DOCK POSITION W/ LEVELER
- **DRIVE-IN DOOR**
- LAND
- LEASED AREA
- AVAILABLE AREA