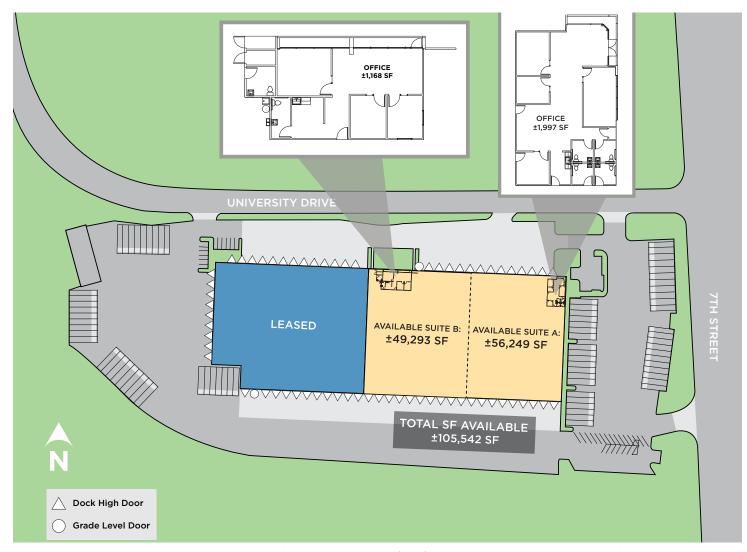

## ±105,542 SF

### **FACILITY**

- ±105,542 SF available
- ±3,165 SF of office
- ±23' minimum clear height
- 31 dock-high doors
- 23 edge of dock levelers
- 8 pit levelers
- 1 grade-level door on northside
- Roof R-Value: R-30
- 40' x 48' typical column spacing
- Evaporative coolers in warehouse
- Calculated fire system (.20 gpm/3,800 sf)

### **LOCATION**

- SWC of University and 7th Street
- 3.9 miles to Phoenix Sky Harbor International Airport
- Zoning: A-2, City of Phoenix

Your single-source service for efficient move-in and operations: