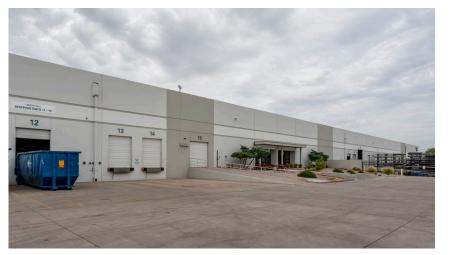

### **FACILITY**

- ±105,542 SF available
- ±3,165 SF of office
- ±23' minimum clear height
- 31 dock-high doors
- 23 edge of dock levelers
- 8 pit levelers
- 1 grade-level door on northside
- Roof R-Value: R-30
- 40' x 48' typical column spacing
- Evaporative coolers in warehouse
- Calculated fire system (.20 gpm/3,800 sf)