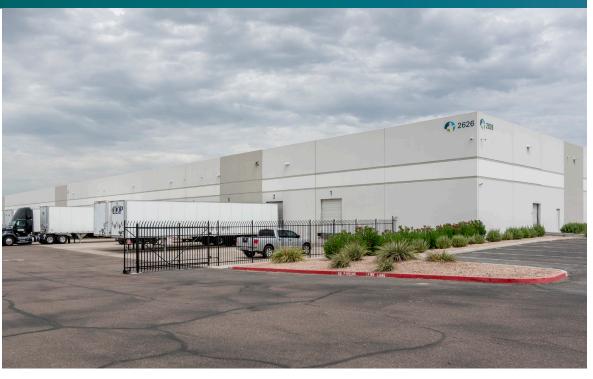

### **FACILITY**

- ±105,542 SF available
- ±3,165 SF of office
- ±23' minimum clear height
- 31 dock-high doors
- 23 edge of dock levelers
- 8 pit levelers
- 1 grade-level door on northside
- Roof R-Value: R-30
- 40' x 48' typical column spacing
- Evaporative coolers in warehouse
- Calculated fire system (.20 gpm/3,800 sf)