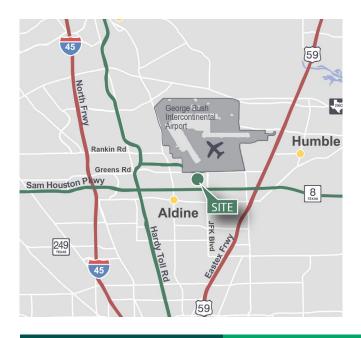

### **LOCATION**

- Immediate access to Bush Intercontinental Airport domestic and international air freight
- Only minutes to major thoroughfares including Sam Houston Pkwy, US 59, I-45 and Hardy Toll Road