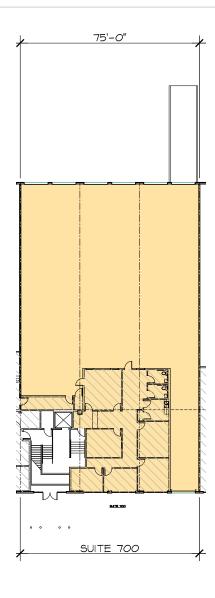

### **FACILITY**

- 10,000 SF available
- 2,091 SF of office space
- 23' clear height
- 6 dock-high loading doors / 1 drive-in ramp