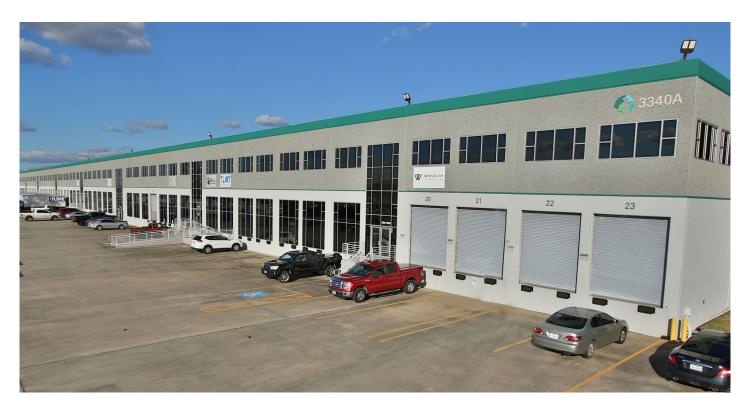

## **Prologis IAH Logistics 1**

3340-A Greens Road, Suite 700 Houston, TX 77032 USA

### **FACILITY**

- 10,000 SF available
- 2,091 SF of office space
- 23' clear height
- 6 dock-high loading doors / 1 drive-in ramp

### **ADVANTAGES AND AMENITIES**

- · Cross-dock configuration
- · Column-free warehouse
- · On site trailer storage
- · Fully sprinklered