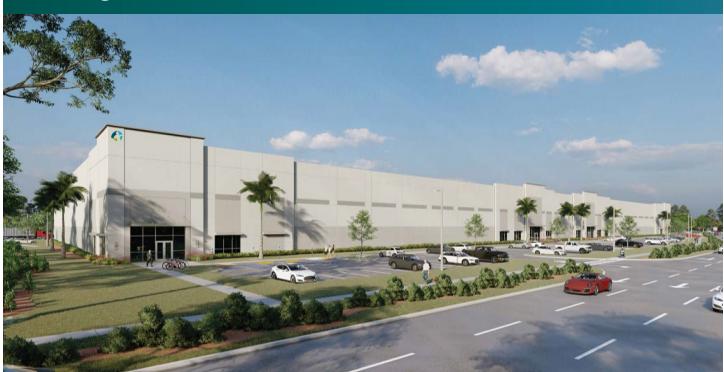

# 338,850 SF Industrial Space For Lease

# Prologis Park at AIPO

Boggy Creek Road & Tradeport Drive Orlando, FL 32824 USA

#### **SPEC BUILDING T-52**

- 338,850 SF available
- Two 2,550 SF spec offices
- Rear loading
- 36' clear height
- 270' building depth
- 130' truck court
- .66 / 1,000 SF parking
- 87 trailer parking spaces
- LED lighting in offie and warehouse
- ESFR sprinkler system