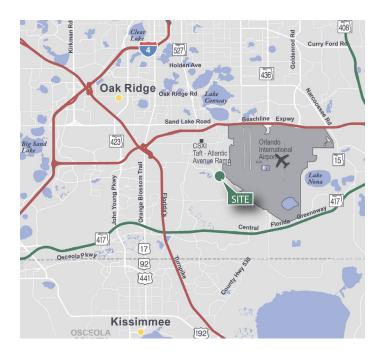

#### LOCATION

- South of the Beachline Expressway (SR 528) and immediately adjacent to Orlando International Airport
- Excellent access to Tradeport Drive, S. Orange Avenue, Florida's Turnpike and Orange Blossom Trail (US 441)