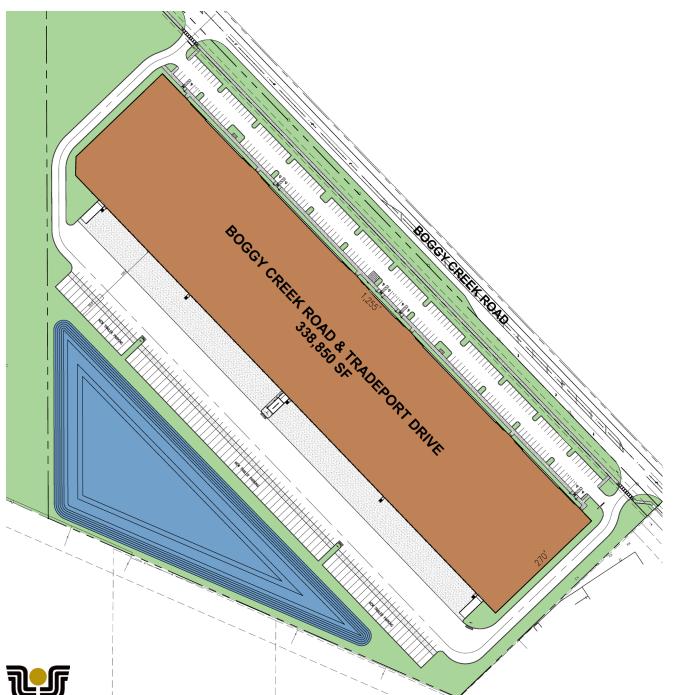

#### **SPEC BUILDING T-52**

- 338,850 SF available
- Two 2,550 SF spec offices
- Rear loading
- 36' clear height
- 270' building depth
- 130' truck court
- .66 / 1,000 SF parking
- 87 trailer parking spaces
- LED lighting in offie and warehouse
- ESFR sprinkler system