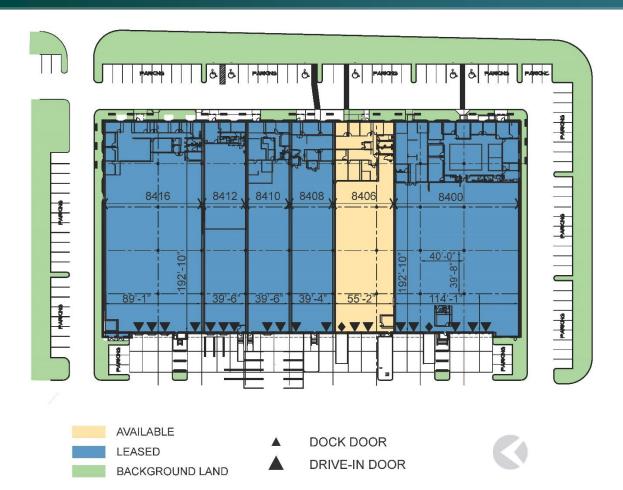

# **FACILITY**

- ±11,116 SF available; inclusive of ±2,771 SF of office
- 18'-8" Clear height
- 3 Dock doors; including 1 concrete ramp
- Column spacing 40' X 39'-8"
- Rear loading / Shared truck court
- Available July 2023