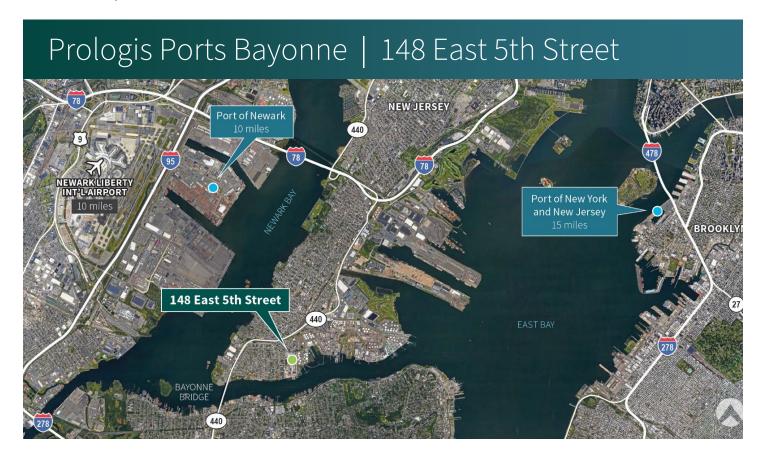

### **LOCATION**

- Located at Exit 14A on New Jersey Turnpike with easy access to Route 440, Interstate 278 and 78
- ± 10 miles from Newark Liberty International Airport and Port Newark-Elizabeth
- ± 13 miles from Midtown Manhattan