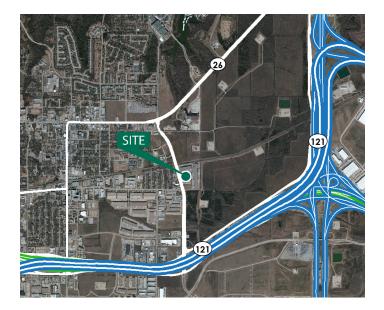

### LOCATION

- Immediately across from DFW International Airport
- Direct access to Highway 114 and 121