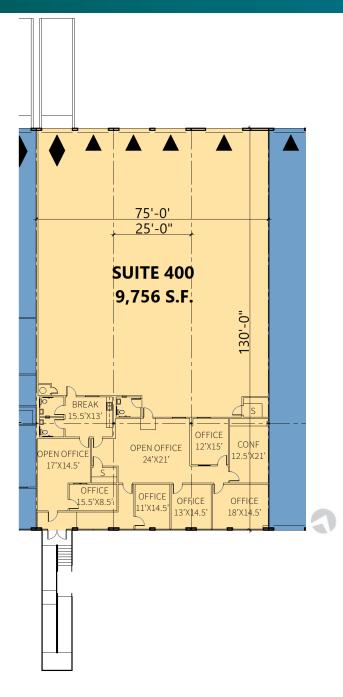

### FACILITY

- 9,756 sf available
- 3,058 sf office
- 25' clear height
- 4 (10' x 10') overhead dock doors
- 1 (10' x 10') overhead dock door with ramp
- Fully sprinklered