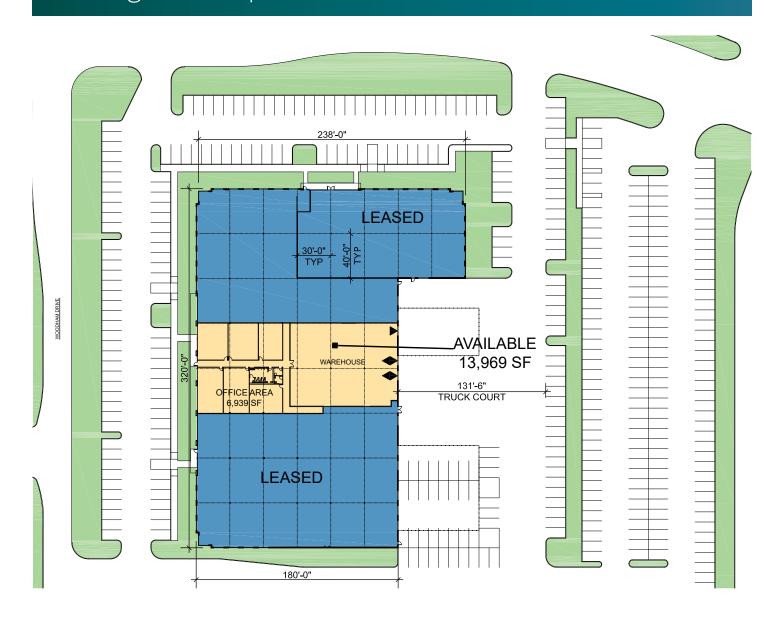

### **FACILITY**

- 13,969 SF available
- 6,939 SF of office
- 18' clear height
- 2 grade-level doors / 1 truck well
- 30' x 40' column spacing

## **ADVANTAGES AND AMENITIES**

- Part of the master planned Prologis Park Northpark
- Rear-load space
- Fully sprinklered
- HVAC warehouse
- Former Mercedes Benz advanced training facility