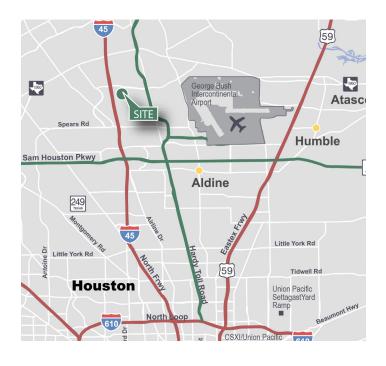

#### **LOCATION**

- Conveniently located along I-45 North between Airtex Drive and Richey Road
- Easy access to I-45, Beltway 8 and the Hardy Toll Road
- Unincorporated Harris County
- Double Freeport tax exemption