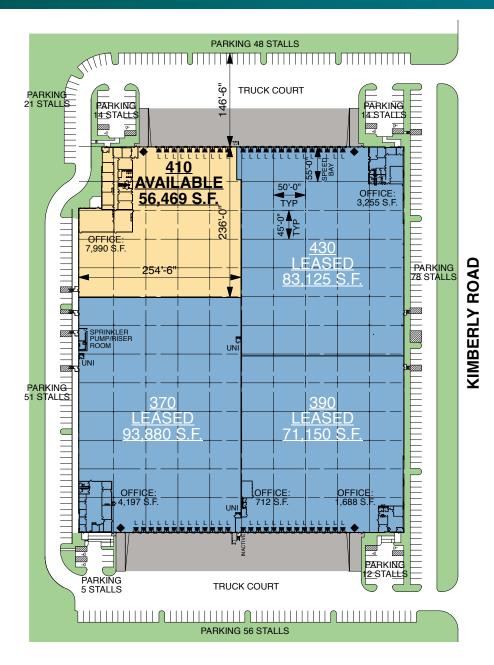

## **FACILITY**

- 304,624 sf building
- 56,469 sf available
- 7,990 sf office
- · 30' clear height
- 10 dock doors
- 1 drive-in-door
- 243 car parking (entire building)
- ESFR sprinkler system