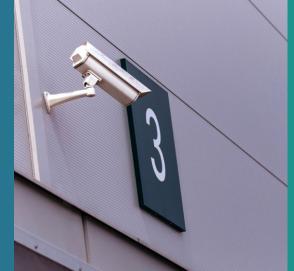

The safety and security of all our customers is a top priority and we take care to implement the best measures and services for each Prologis Park. We provide a guard house, an on-site 24/7 security service and a dedicated CCTV system with recording, and the majority of our parks are fully fenced. In addition, license plate reader systems support automated entry control in Poland, the Czech Republic and Slovakia, and will soon do so in Hungary as well.