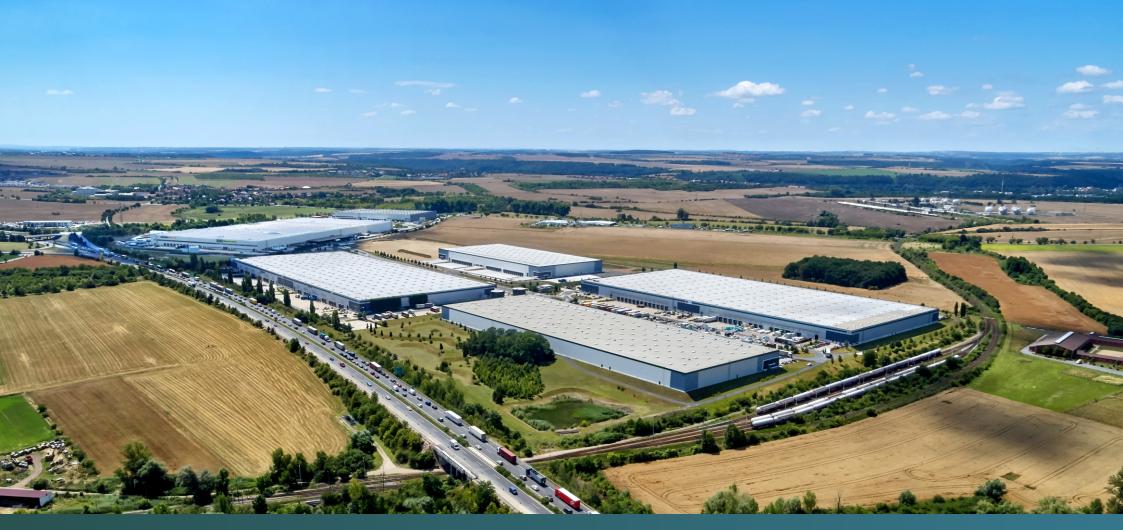

# Prologis Park Prague-Úžice Úžice, D8

169,000 m<sup>2</sup> of existing space

# Prologis Park Prague-Úžice

Úžice, D8

169,000 square meters of industrial space

l kilometers to D8 motorway

9 kilometers to Prague

#### About the park

Prologis Park Prague-Úžice, located on the D8 Motorway (Exit 9) just 9 kilometers from the city border of Prague, consists of four existing buildings offering 169,000 square meters of modern warehouse and office space. Superior 24/7 onsite property management and the state-of-the-art quality of the buildings fulfil all modern logistics expectations.