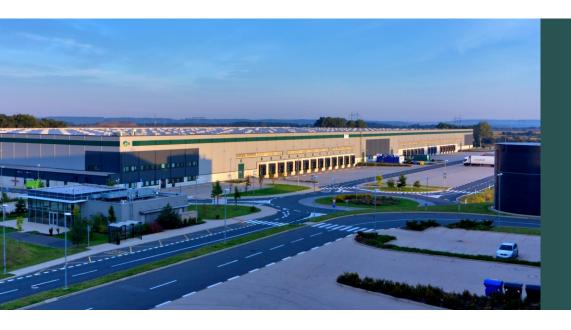

#### About the park

Prologis Park Prague-Úžice, located on the D8 Motorway (Exit 9) just 9 kilometers from the city border of Prague, consists of four existing buildings offering 169,000 square meters of modern warehouse and office space. Superior 24/7 onsite property management and the state-of-the-art quality of the buildings fulfil all modern logistics expectations.

#### Location

Prologis Park Prague-Úžice is located 9 kilometers north of Prague. The site has excellent access to D8 motorway (Exit 9), a major transport route between Prague, the German border, and the international port of Hamburg. It is situated in a strategic location and has fast and efficient access to the Airport Prague Vodochody. The advantageous location makes the park an ideal distribution hub for domestic and international logistics services.