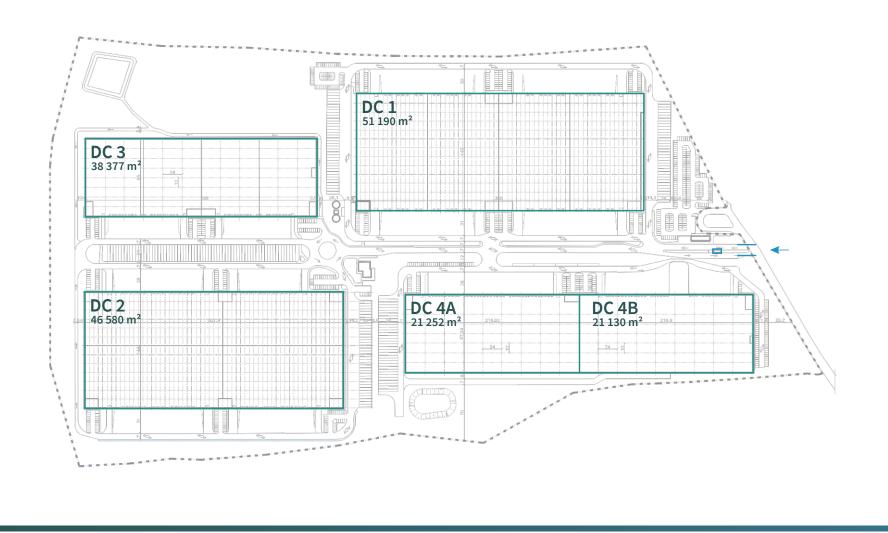

#### About the park

Prologis Park Prague-Úžice, located on the D8 Motorway (Exit 9) just 9 kilometers from the city border of Prague, consists of four existing buildings offering 169,000 square meters of modern warehouse and office space. Superior 24/7 onsite property management and the state-of-the-art quality of the buildings fulfil all modern logistics expectations.