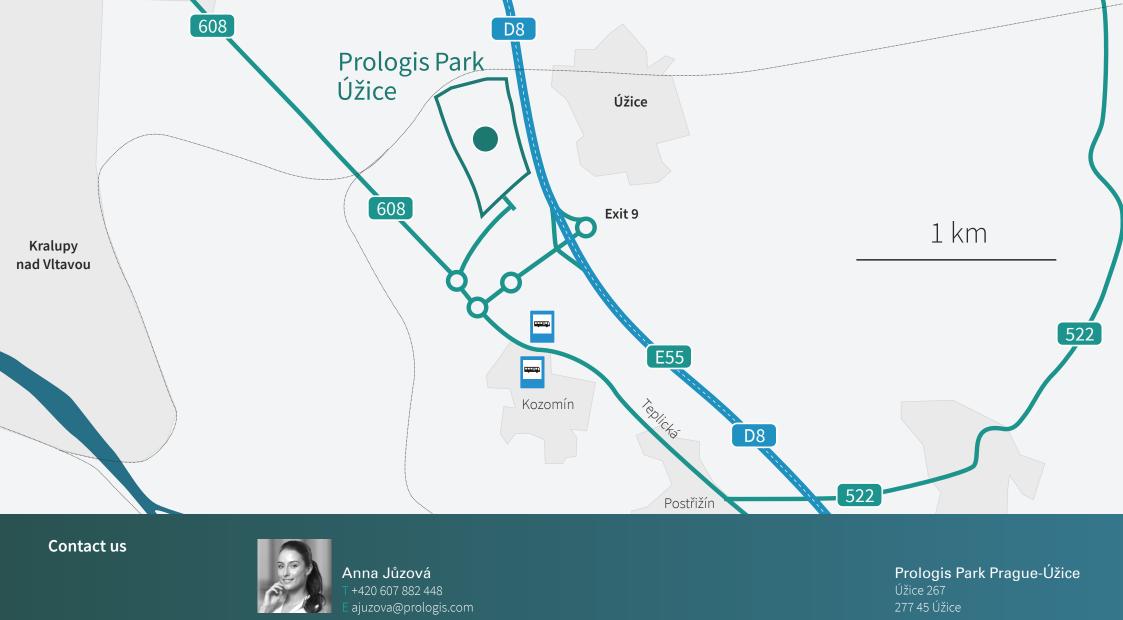

# Prologis Park Prague-Úžice Úžice, D8

169,000 m<sup>2</sup> of existing space

# Prologis Park Prague-Úžice

Úžice, D8

169,000 square meters of industrial space

l kilometers to D8 motorway

9 kilometers to Prague

#### About the park

Prologis Park Prague-Úžice, located on the D8 Motorway (Exit 9) just 9 kilometers from the city border of Prague, consists of four existing buildings offering 169,000 square meters of modern warehouse and office space. Superior 24/7 onsite property management and the state-of-the-art quality of the buildings fulfil all modern logistics expectations.

#### Location

Prologis Park Prague-Úžice is located 9 kilometers north of Prague. The site has excellent access to D8 motorway (Exit 9), a major transport route between Prague, the German border, and the international port of Hamburg. It is situated in a strategic location and has fast and efficient access to the Airport Prague Vodochody. The advantageous location makes the park an ideal distribution hub for domestic and international logistics services.