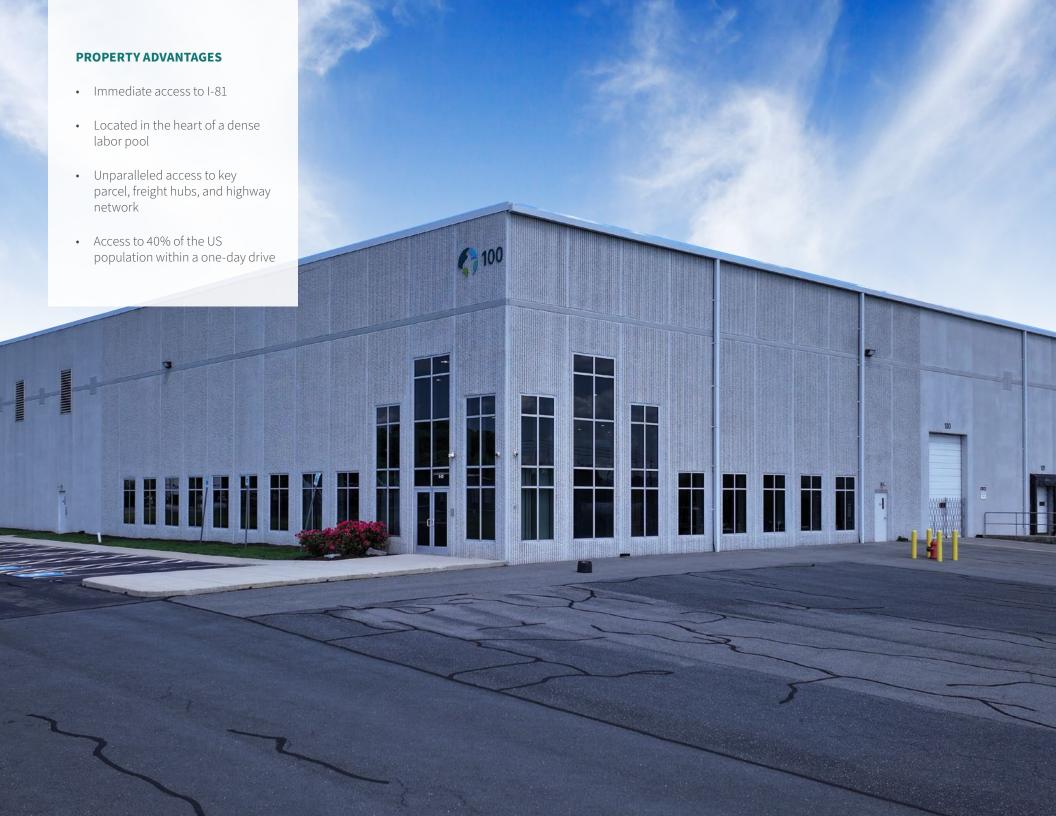

# **PROLOGIS CARLISLE**

100 LOUIS PARKWAY, CARLISLE, PA 17015

CORE CENTRAL PENNSYLVANIA LOCATION

400,596 SF Available

### **Property Specifications**

- 400,596 SF cross-dock
- 500' 5" x 800' 5" building dimensions
- 52' x 52' (typ) columns with 67' speed bays

- 5,551 SF office space
- 32' minimum ceiling height
- 42 loading doors