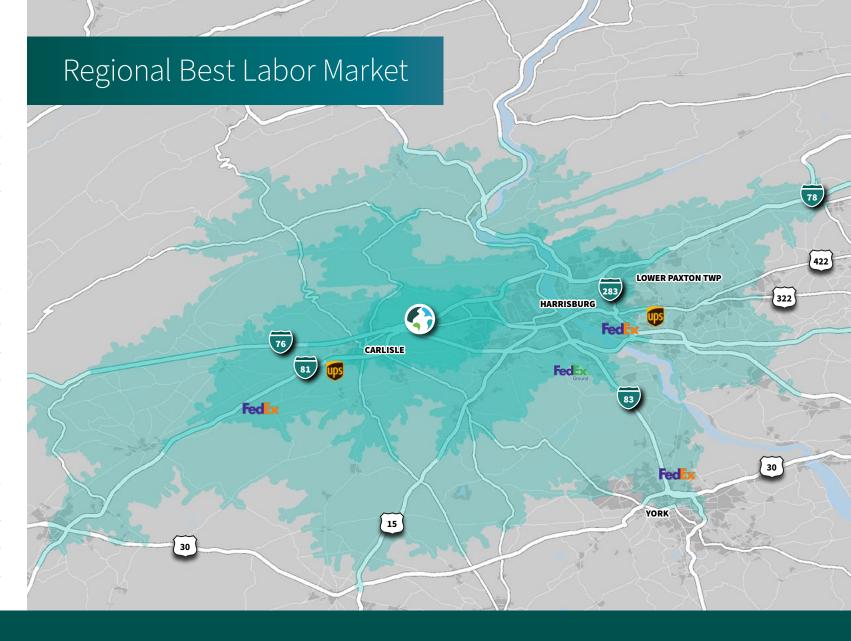

- 2 drive-in doors
- 73 trailer parks
- 204 car parks

IMMEDIATE ACCESS TO INTERSTATES AND AMENITIES

| < 1 Mile »  | Route 11 |
|-------------|----------|
| 1.5 MILES » | I-81     |

| 3 MILES »  | I-76  |
|------------|-------|
| 15 MILES » | I- 83 |