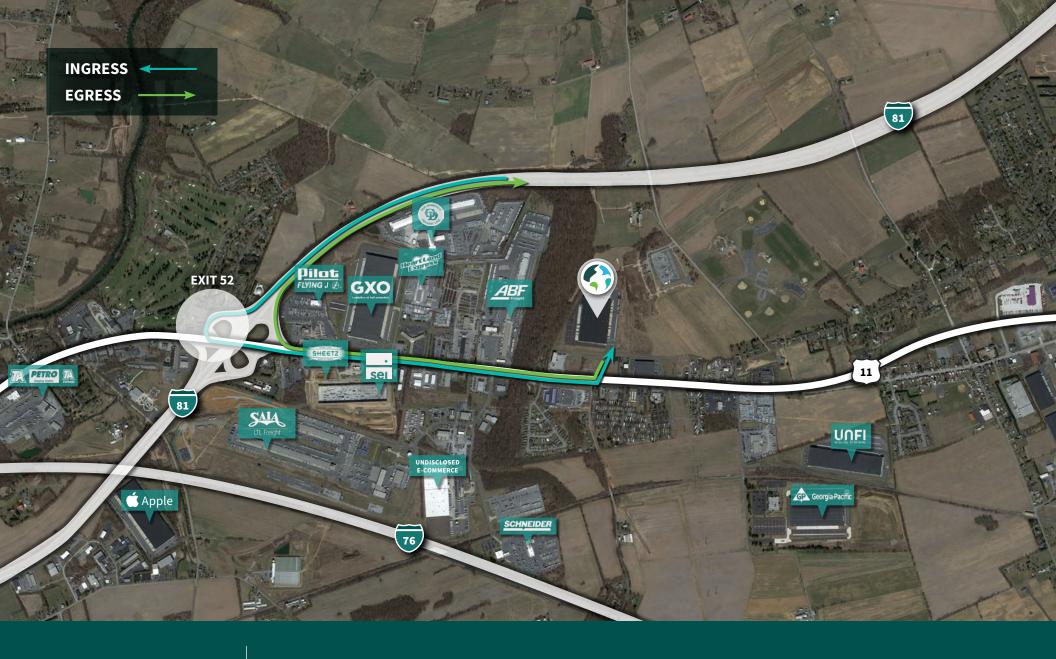

- 2 drive-in doors
- 73 trailer parks
- 204 car parks

IMMEDIATE ACCESS TO INTERSTATES AND AMENITIES

| < 1 Mile »  | Route 11 |
|-------------|----------|
| 1.5 MILES » | I-81     |

| 3 MILES »  | I-76  |
|------------|-------|
| 15 MILES » | I- 83 |