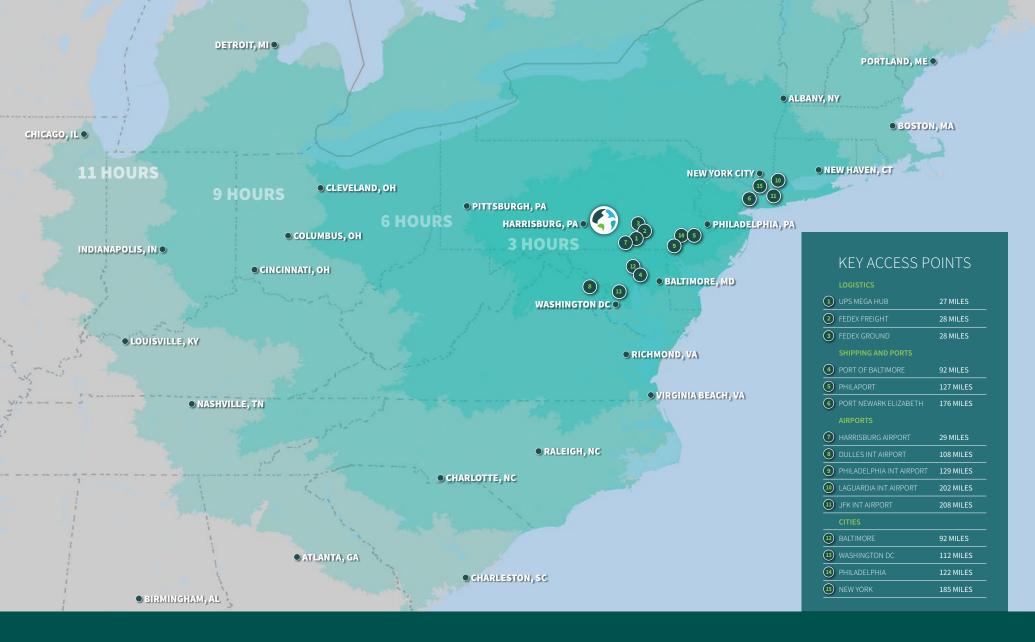

### SAME-DAY DISTRIBUTION REACH

|         | 2024 Total<br>Population | 2024-2029<br>Population Growth Rate | 2024 Total<br>Households | 2024 Median<br>Household Income | 2024<br>Labor Force | 2024 Transportation/Material Moving<br>Workers Count | 2024 Transportation/Material Moving<br>Workers % of the Labor Force |
|---------|--------------------------|-------------------------------------|--------------------------|---------------------------------|---------------------|------------------------------------------------------|---------------------------------------------------------------------|
| 3 Hr »  | 26,506,430               | 0.19%                               | 10,182,806               | \$93,402                        | 14,357,236          | 14,357,236                                           | 7.02%                                                               |
| 6 Hr»   | 71,293,539               | 0.06%                               | 27,959,867               | \$84,004                        | 37,596,025          | 2,492,362                                            | 6.92%                                                               |
| 9 Hr»   | 117,207,051              | 0.16%                               | 46,434,199               | \$80,260                        | 61,157,974          | 4,130,790                                            | 7.04%                                                               |
| 11 Hr » | 143,073,087              | 0.18%                               | 56,627,496               | \$79,561                        | 74,427,272          | 5,173,838                                            | 7.25%                                                               |