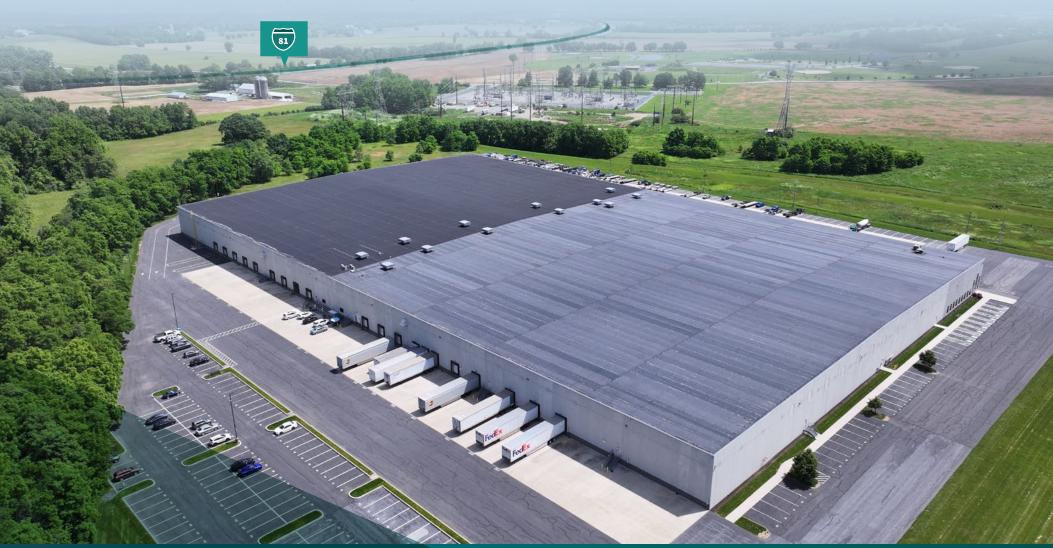

# **PROLOGIS CARLISLE**

100 LOUIS PARKWAY, CARLISLE, PA 17015

CORE CENTRAL PENNSYLVANIA LOCATION

400,596 SF Available

### **Property Specifications**

- 400,596 SF cross-dock
- 500' 5" x 800' 5" building dimensions
- 52' x 52' (typ) columns with 67' speed bays

- 5,551 SF office space
- 32' minimum ceiling height
- 42 loading doors