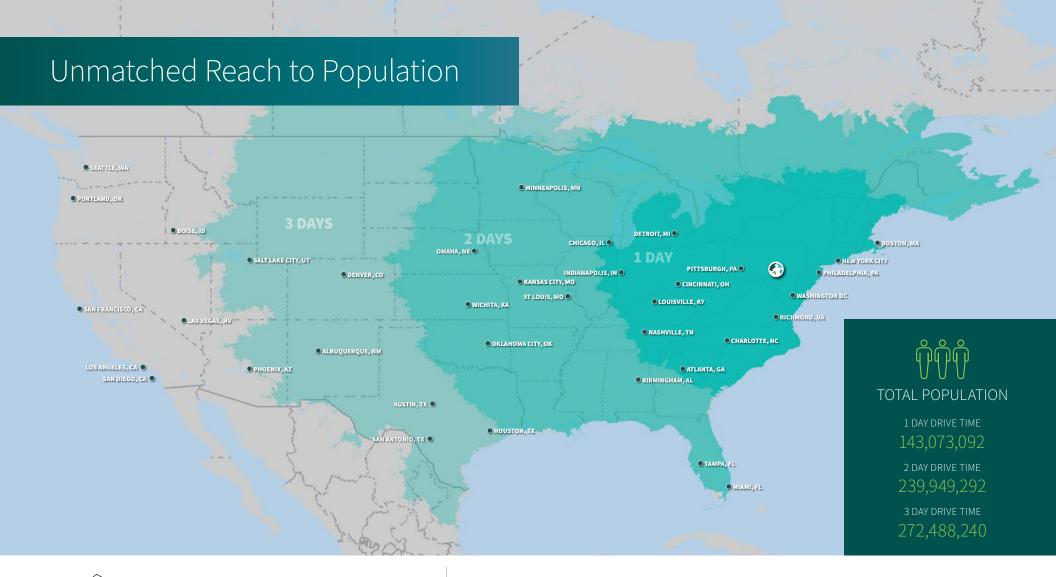

### SAME-DAY DISTRIBUTION REACH

|         | 2024 Total<br>Population | 2024-2029<br>Population Growth Rate | 2024 Total<br>Households | 2024 Median<br>Household Income | 2024<br>Labor Force | 2024 Transportation/Material Moving<br>Workers Count | 2024 Transportation/Material Moving<br>Workers % of the Labor Force |
|---------|--------------------------|-------------------------------------|--------------------------|---------------------------------|---------------------|------------------------------------------------------|---------------------------------------------------------------------|
| 3 Hr »  | 26,506,430               | 0.19%                               | 10,182,806               | \$93,402                        | 14,357,236          | 14,357,236                                           | 7.02%                                                               |
| 6 Hr»   | 71,293,539               | 0.06%                               | 27,959,867               | \$84,004                        | 37,596,025          | 2,492,362                                            | 6.92%                                                               |
| 9 Hr»   | 117,207,051              | 0.16%                               | 46,434,199               | \$80,260                        | 61,157,974          | 4,130,790                                            | 7.04%                                                               |
| 11 Hr » | 143,073,087              | 0.18%                               | 56,627,496               | \$79,561                        | 74,427,272          | 5,173,838                                            | 7.25%                                                               |