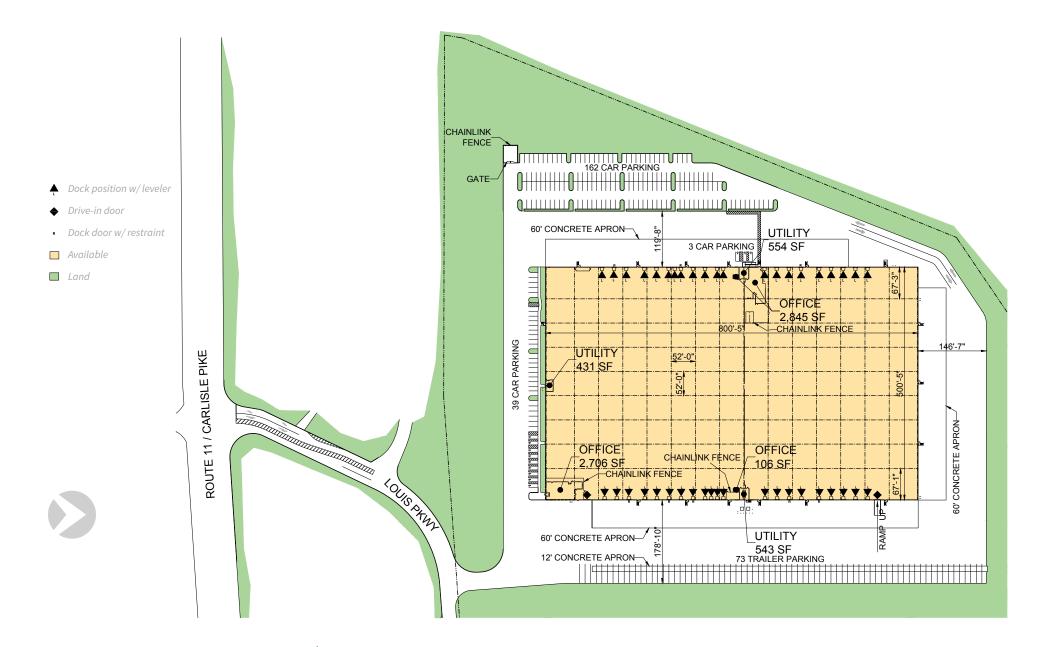

### **Property Specifications**

- 400,596 SF cross-dock
- 500' 5" x 800' 5" building dimensions
- 52' x 52' (typ) columns with 67' speed bays

- 5,551 SF office space
- 32' minimum ceiling height
- 42 loading doors

- 2 drive-in doors
- 73 trailer parks
- 204 car parks

IMMEDIATE ACCESS TO INTERSTATES AND AMENITIES

| < 1 Mile »  | Route 11 |
|-------------|----------|
| 1.5 MILES » | I-81     |

| 3 MILES »  | I-76  |
|------------|-------|
| 15 MILES » | I- 83 |