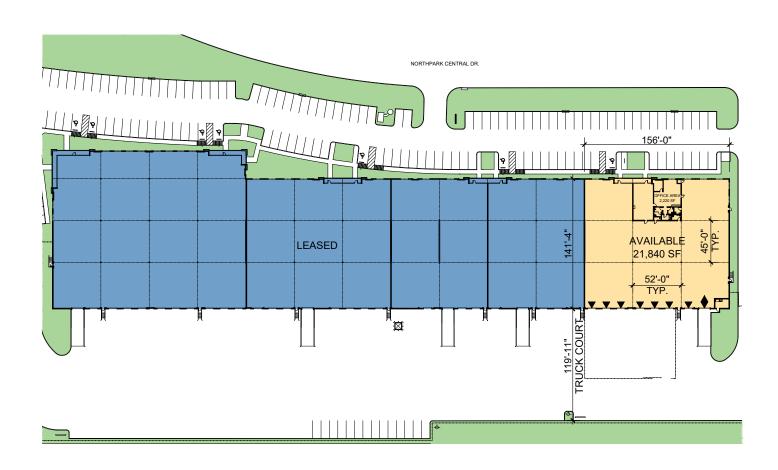

# 21,840 SF

### **FACILITY**

- 21,840 SF available
- 2,220 SF of office
- 24' clear height
- 7 dock-high doors / 1 drive-in ramp
- 52' x 45' column spacing

### **ADVANTAGES AND AMENITIES**

- Part of the master planned Prologis Park Northpark
- ESFR sprinklers
- End cap space
- · Fenced truck court