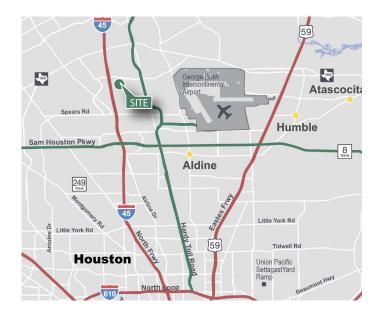

#### **LOCATION**

- Conveniently located along I-45 North between Airtex Drive and Richey Road
- Easy access to I-45, Beltway 8 and the Hardy Toll Road
- Unincorporated Harris County
- Double Freeport tax exemption