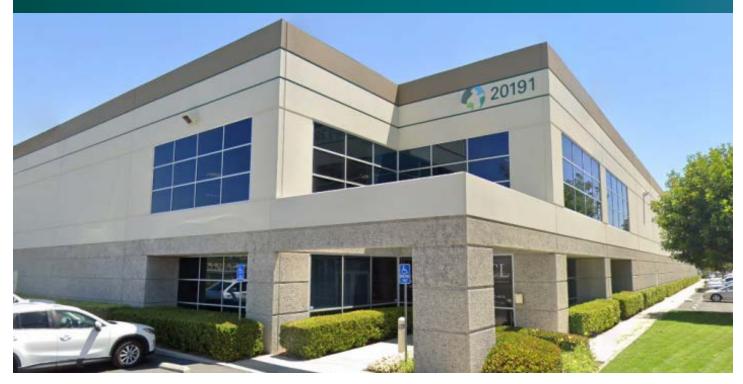

# Prologis Lake Forest Business Center

20191 Windrow Drive, Suite 200 Lake Forest, CA 92630

#### **FACILITY**

- · High image, drive around building
- ±26,849 sf with ±2,400 sf of single-story office area
- One (1) ground level door
- Two (2) dock high doors
- ±26' minimum warehouse clearance
- 400 amps, 277/480 volt, 3-phase power panel
- .60/gpm/3,000 s.f. calculated sprinkler system
- ±1.70:1,000 parking ratio (45 spaces)