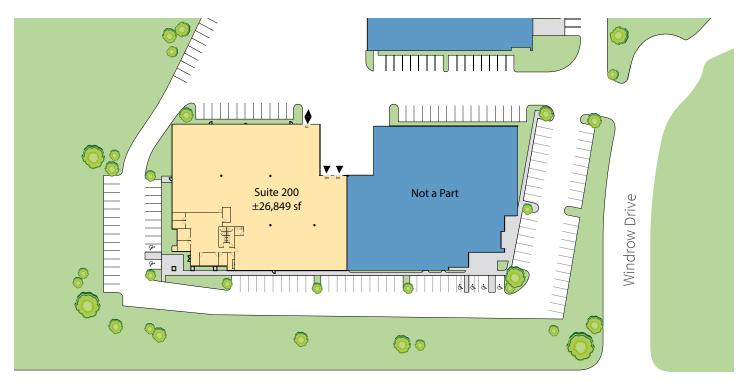

#### **FACILITY**

- · High image, drive around building
- ±26,849 sf with ±2,400 sf of single-story office area
- One (1) ground level door
- Two (2) dock high doors
- ±26' minimum warehouse clearance
- 400 amps, 277/480 volt, 3-phase power panel
- .60/gpm/3,000 s.f. calculated sprinkler system
- ±1.70:1,000 parking ratio (45 spaces)